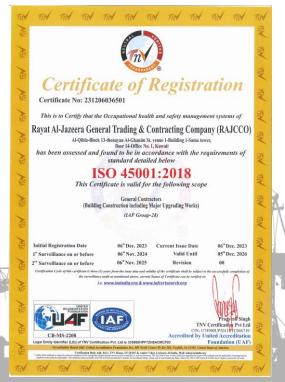

## **Registration & Certificates**

- Registration No.: M/ 1229/1997
- Incorporation Date: November 1997
- Paid Capital: KWD 5,000,000 Articles Of Association: No. 2491 On November 1997 (Ministry of Justice)
  - Amendment Memorandum: March 2007(Ministry of Justice)
    - Capital increase agreement: March 2015(Ministry of Justice).
- Certificate of practice: Central Agency For Public Tenders, License No. (M/ 1229/1997) issued by the Corporate Affairs and Business Licenses.

631

- Registration No. (18963) at the Central Tenders Committee and classified as follows:
- 1. Civil and Construction Works Category II
- 2. External Services (Roads and Sewage) II
- 3. Heating, Ventilation, and Air Conditioning Works Category Il
  - Electrical Works. Category II No. (71712) Registered under No. (69605), Chamber of Commerce & industry in Kuwait
  - Trademark registration No. (146554) the Ministry of Commerce and Industry in Kuwait.