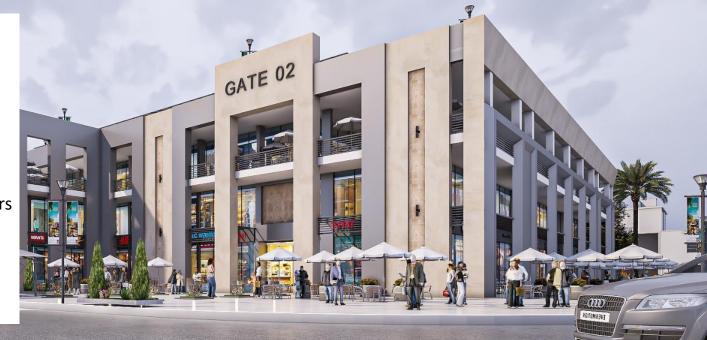

Al-Ghoniman Commercial Complex Sama Tower

Location: Al-Qibla, Kuwait. RJ Scope: Design & Built. Project Description: 22 Commercial Floors Land Area: 291m2. Built-up Area: 4,373m2. Value: 1,240,000KD Duration: 14 Months.