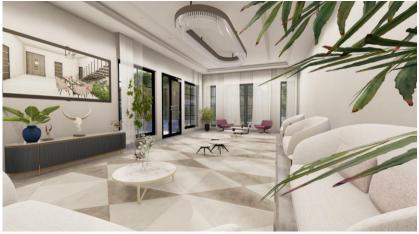

# COMMERCIAL

Tadamun Club Public Building Location: Farwaniya, Kuwait. RJ Scope: Design & Built **Project Description:** Basement, Ground & 2 Floors Land Area: 3283 m2. Built-up Area: 10,929 m2. Value: 2,450,000.00 KD Duration: 18 Months.

Al Fajer Commercial Complex Location: Hawally, Kuwait. RJ Scope: Design & Built **Project Description:** 3 Commercial floors & 8 Administrative Floors Land Area: 2103m2. Built-up Area: 9,785m2. Value: 2,055,850.00 KD Duration: 12 Months.