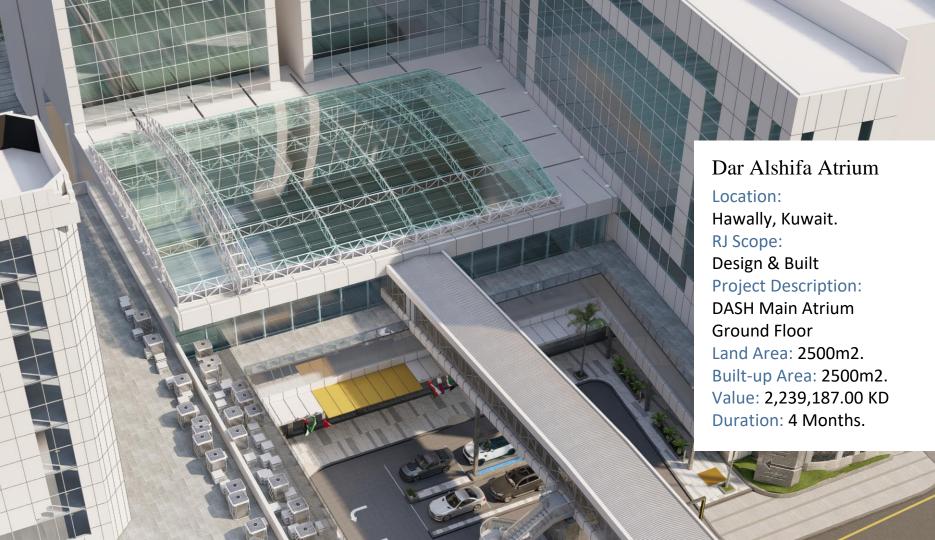

# Dar Alshifa Hospital

Location: Hawally, Kuwait. RJ Scope: Design & Built. Project Description: Storm Water Network & Road Pavement. Land Area: 7477 m2. Value: 411,235.00 KD Duration: 3 Months.