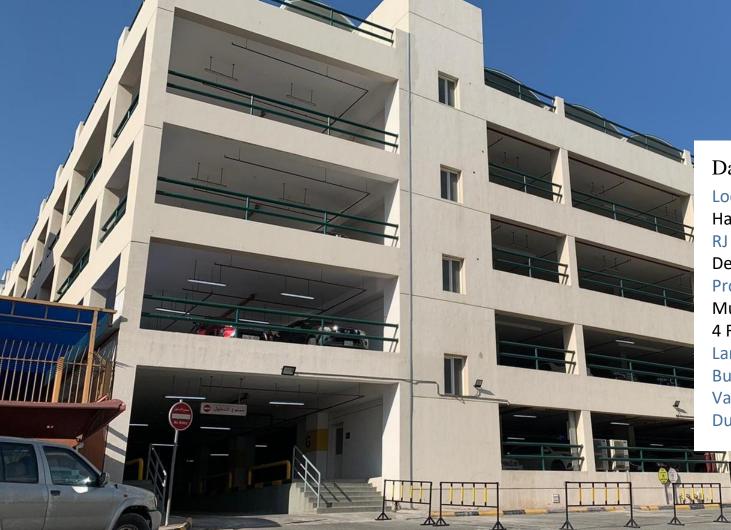

# MUTI-STORY CAR PARKS

Dar Al Shifa Car park Location: Hawally, Kuwait. RJ Scope: Design & Built **Project Description:** Multi-Story Car park 4 Floors Land Area: 9975m2. Built-up Area: 20,000m2. Value: 3,900,000.00 KD Duration: 8 Months.