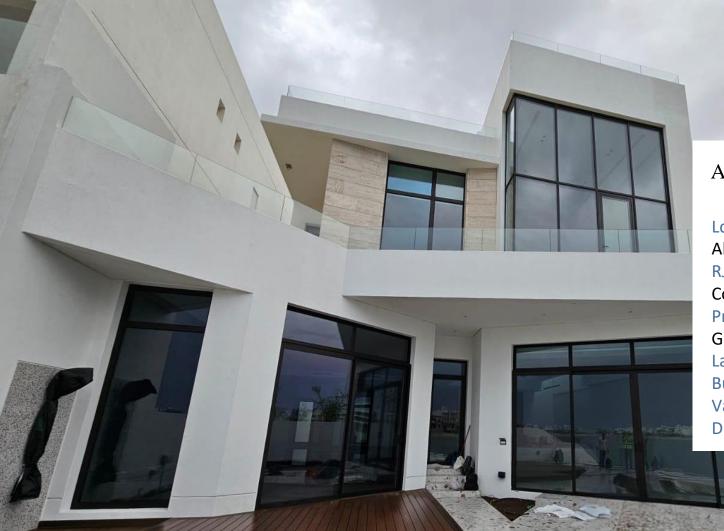

# PRIVATE VILLAS

Al-Mansouria Private Villa

Location: Al-Mansouria, Kuwait. RJ Scope: Construction. Project Description: Basement, Ground & 2 Floors Land Area: 1000 m2. Built-up Area: 3,404 m2. Value: 1,480,740.00 KD Duration: 16 Months.

South Abdullah Al-Mubarak Private Villa

Location:

South Abdullah Al- Muabarak, Kuwait. RJ Scope: Design & Built. Project Description: Basement, Ground & 2 Floors Land Area: 400 m2. Built-up Area: 1,565 m2. Value: 398,650.00 KD Duration: 15 Months.

# Al-Sabahiya Private Villa

Location: Al-Sabahiya, Kuwait. RJ Scope: Design & Built. Project Description: Basement, Ground & 2 Floors Land Area: 500 m2. Built-up Area: 1,372 m2. Value: 401.840.00 KD Duration: 12 Months.

## Al-Khaldiya Private Villa

Location: Al-Khaldiya, Kuwait. RJ Scope: Design & Built. Project Description: Basement, Ground & 2 Floors Land Area: 3150m2. Built-up Area: 7500m2. Value: 1,870,000.00 KD Duration: 9 Months.