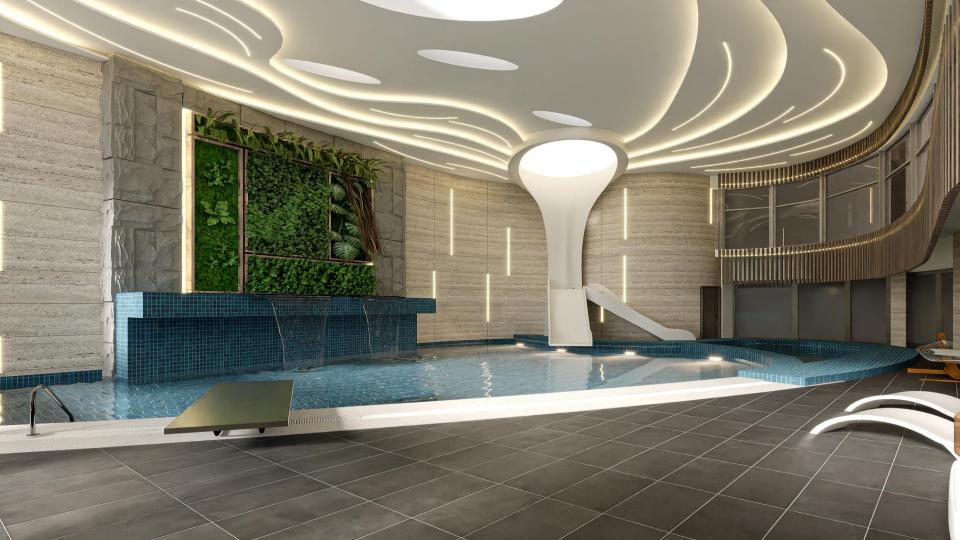

## HOTELS

Park-Inn By Radisson Hotel

Location: Mahboula, Kuwait. RJ Scope: Design & Built. Project Description: Basement,Ground & 24 Floors Land Area: 5000m2. Built-up Area: 41,665m2. Value: 21,874.255.00 KD Duration: 24 Months.

Nouriah Hotel Apartments

Location:

Bnied Al-Qar, Kuwait. RJ Scope: Construction. Project Description: Basement, 15 & 21 Floors (Tower A & Tower B) Land Area: 2000m2. Built-up Area: 9,785m2. Value: 2,495,175.00 KD Duration: 18 Months.