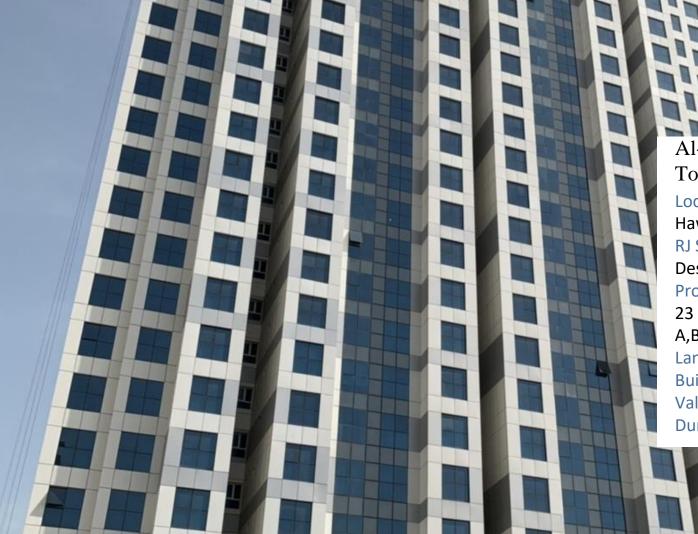

Al-Ghoniman Commercial Complex Sama Tower

Location: Al-Qibla, Kuwait. RJ Scope: Design & Built. Project Description: 22 Commercial Floors Land Area: 291m2. Built-up Area: 4,373m2. Value: 1,240,000KD Duration: 14 Months.