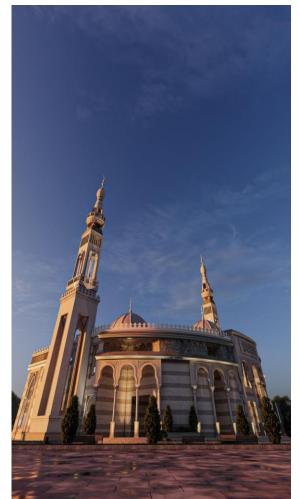

# RELIGIOUS FACILIITES

### Al-Jerak Mosque

Location: Metlaa City, Kuwait. RJ Scope: Design. Project Description: Ground & Mezzanine Floor Land Area: 3420m2. Built-up Area: 2469 m2. Value: Under Estimation

Al-Basman Mosque Location: Al-Rabiah, Kuwait. RJ Scope: Design & Civil Works. **Project Description:** Basement, Ground & Mezzanine Floor Land Area: 3018 m2. Built-up Area: 4,649 m2. Cost: 709,000.00 KD Duration: 6 Months.

### Sabah Al Salem, Kuwait. Construction. **Project Description:** Ground Floor.

Land Area: 600m2. Built-up Area: 900m2. Cost: 238,500.00 KD Duration: 9 Months.