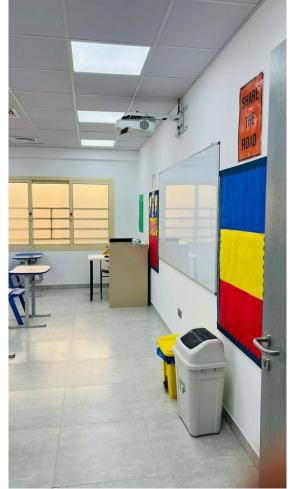

### Ghars & Manarat Bilingual School

Location: Salmiya, Kuwait. RJ Scope: Design & Built. Project Description: Basement, Ground & 3 Floor Land Area: 1269 m2. Built-up Area: 5468 m2. Value: 1,372,206 KD Duration: 8 Months.

North West Bilingual School

.

Location: Farwaniya, Kuwait. RJ Scope: Construction. Project Description: Basement, Ground & 3 Floors Land Area: 2000m2. Built-up Area: 10,000m2. Value: 2,320,000.00 KD Duration: 9 Months.