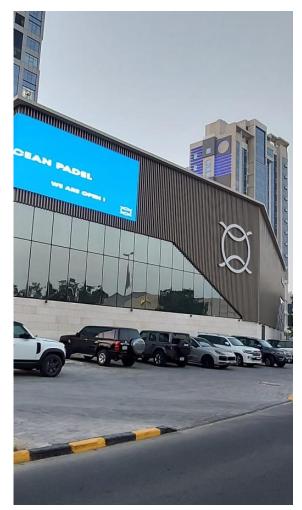

### Ocean Padel Court

Location: Salmiya, Kuwait. RJ Scope: Design & Built. Project Description: Ground & Mezzanine Floor Land Area: 3000 m2. Built-up Area: 2215 m2. Value: 770,000.00 KD Duration: 6 Months.