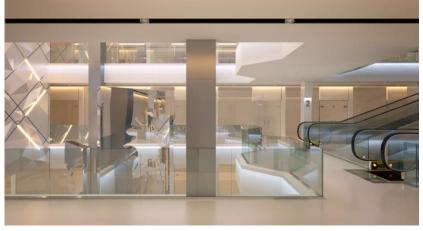

Al Fajer Commercial Complex Location: Hawally, Kuwait. RJ Scope: Design & Built **Project Description:** 3 Commercial floors & 8 Administrative Floors Land Area: 2103m2. Built-up Area: 9,785m2. Value: 2,055,850.00 KD Duration: 12 Months.

### Al-Basman Commercial Tower

Location: Al-Mirqab, Kuwait. RJ Scope: Façade Lighting. Project Description: 42 Commercial Floors Land Area: 2000 m2. Value: 270,000.00 KD Duration: 6 Months.

Sharq Commercial Tower Location: Sharq, Kuwait. RJ Scope: Civil Works. Project Description: Basement, Ground & 20 Floors Land Area: 500 m2. Built-up Area: 4,676m2. Value: 701,400.000KD Duration: 14 Months.