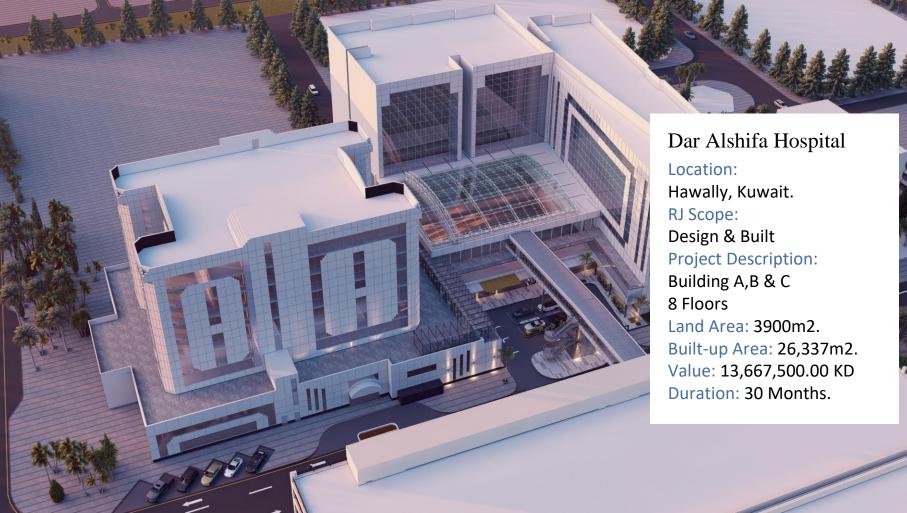

### Projects Type in Last 10 years in Million KWD

Ö

9

Hawally, Kuwait. Basement Renovation. **Project Description:** Renovated Area: 4,000m2. Value: 1,197,679.00 KD Duration: 4 Months.

Dar Alshifa Clinics Location: Maidan Hawali, Kuwait. RJ Scope: Interior Renovation. **Project Description: Clinics Building** 10 Floors Façade Design Floor Area: 1375m2. Value: 398,796.522 KD Duration: 6 Months.

# Dar Alshifa Hospital

Location: Hawally, Kuwait. RJ Scope: Design & Built. Project Description: Storm Water Network & Road Pavement. Land Area: 7477 m2. Value: 411,235.00 KD Duration: 3 Months.

# MUTI-STORY CAR PARKS

Dar Al Shifa Car park Location: Hawally, Kuwait. RJ Scope: Design & Built **Project Description:** Multi-Story Car park 4 Floors Land Area: 9975m2. Built-up Area: 20,000m2. Value: 3,900,000.00 KD Duration: 8 Months.