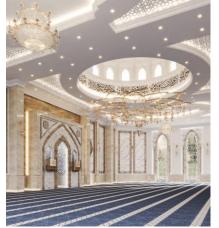

# RELIGIOUS FACILIITES

### Al-Jerak Mosque

Location: Metlaa City, Kuwait. RJ Scope: Design. Project Description: Ground & Mezzanine Floor Land Area: 3420m2. Built-up Area: 2469 m2. Value: Under Estimation

Al-Basman Mosque Location: Al-Rabiah, Kuwait. RJ Scope: Design & Civil Works. **Project Description:** Basement, Ground & Mezzanine Floor Land Area: 3018 m2. Built-up Area: 4,649 m2. Cost: 709,000.00 KD Duration: 6 Months.

### Sabah Al Salem, Kuwait. Construction. **Project Description:** Ground Floor.

Land Area: 600m2. Built-up Area: 900m2. Cost: 238,500.00 KD Duration: 9 Months.