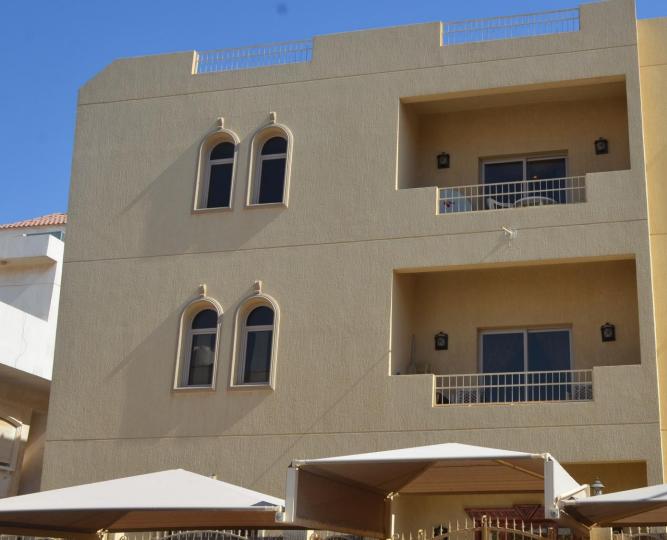

## Al-Khaldiya Private Villa

Location: Al-Khaldiya, Kuwait. RJ Scope: Design & Built. Project Description: Basement, Ground & 2 Floors Land Area: 3150m2. Built-up Area: 7500m2. Value: 1,870,000.00 KD Duration: 9 Months.

Location: Al-Khaldiya, Kuwait. RJ Scope: Construction. Project Description: Ground & 3 Floors Land Area: 1000m2. Built-up Area: 3,220m2. Value: 823,000.00 KD Duration: 15 Months.

Diwan Al-Ghonaiman Private Villa