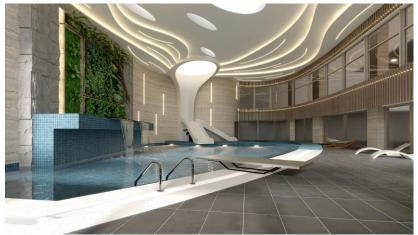

## HOTELS

Park-Inn By Radisson Hotel

Location: Mahboula, Kuwait. RJ Scope: Design & Built. Project Description: Basement,Ground & 24 Floors Land Area: 5000m2. Built-up Area: 41,665m2. Value: 21,874.255.00 KD Duration: 24 Months.

# SPORT FACILITIES