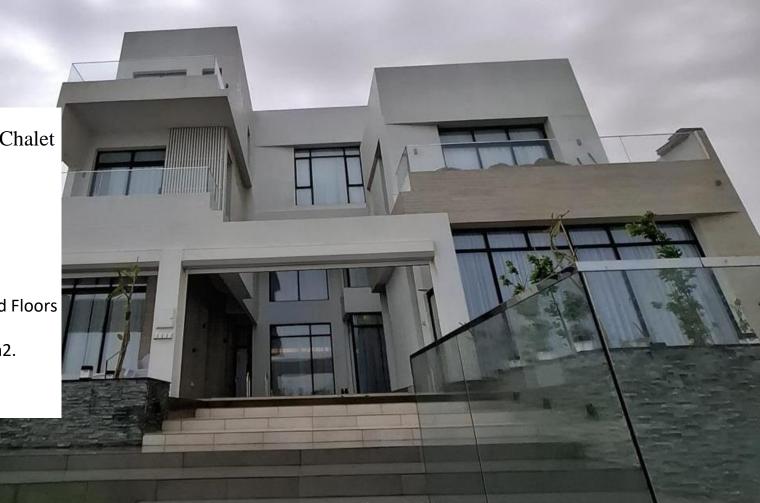

## Al-Gleaa Private Chalet

Location: Al-Gleaa, Kuwait. RJ Scope: Construction. Project Description: Multiple Buildings Ground & First Floors Land Area: 5400 m2. Built-up Area: 2,161 m2. Value: 562,800.00KD Duration: 8 Months.