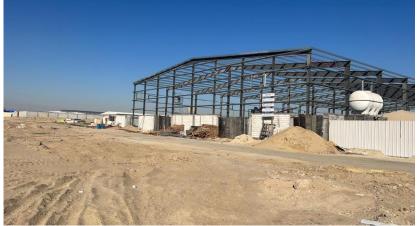

# WAREHOUSE & COLD STORES

. . . .

#### KGL Cold Stores

Location: Mina Abdullah, Kuwait. RJ Scope: Under construction. Project Description: Basement, Ground Floor, Mezzanine & Roof. Land Area: 5000m2. Built-up Area: 10,532m2. Cost: 3,600,000 KD Duration: 14 Months. Jawhara Warehouse

Location: Al-Sheiba, Kuwait. RJ Scope: Construction. Project Description: Ground Floor Land Area: 5000 m2. Built-up Area: 4,000 m2. Cost: 350,000.00 KD Duration: 4 Months.

a tre a tint

No.

### Al-Baghli Warehouse

Location: Al-Sheiba, Kuwait. RJ Scope: Construction. Project Description: Ground Floor. Land Area: 5000m2. Built-up Area: 4000m2. Cost: 238,500.00 KD Duration: 6 Months.

Behbahani Warehouse

Location: Al-Shuwaikh, Kuwait. RJ Scope: Construction. Project Description: Ground Floor Land Area: 11,250 m2. Built-up Area: 8,700 m2. Cost: 1,210,000 KD Duration: 4 Months.

.

**RAYAT AL JAZEERA** General Trading & Contracting Company