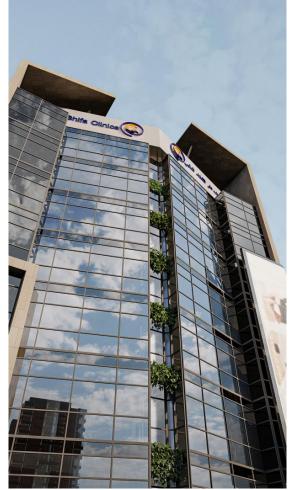

### Projects Type in Last 10 years in Million KWD

Ö

9

Hawally, Kuwait. Basement Renovation. **Project Description:** Renovated Area: 4,000m2. Value: 1,197,679.00 KD Duration: 4 Months.

Dar Alshifa Clinics Location: Maidan Hawali, Kuwait. RJ Scope: Interior Renovation. **Project Description: Clinics Building** 10 Floors Façade Design Floor Area: 1375m2. Value: 398,796.522 KD Duration: 6 Months.