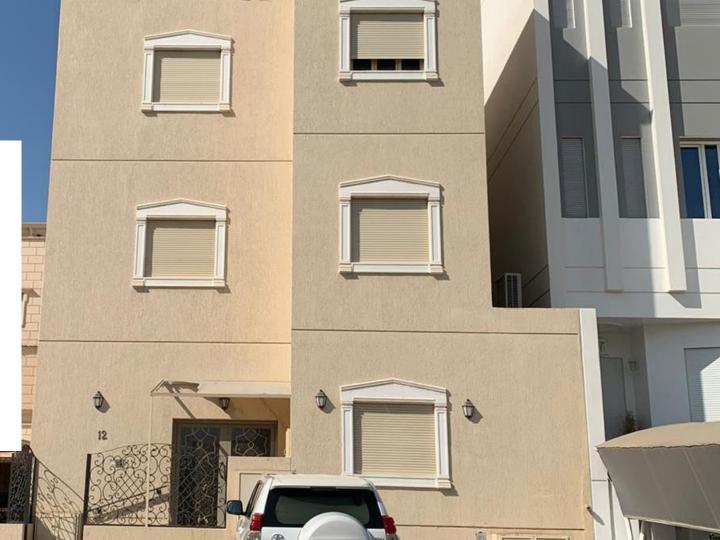

# PRIVATE VILLAS

Al-Mansouria Private Villa

Location: Al-Mansouria, Kuwait. RJ Scope: Construction. Project Description: Basement, Ground & 2 Floors Land Area: 1000 m2. Built-up Area: 3,404 m2. Value: 1,480,740.00 KD Duration: 16 Months.

South Abdullah Al-Mubarak Private Villa

Location:

South Abdullah Al- Muabarak, Kuwait. RJ Scope: Design & Built. Project Description: Basement, Ground & 2 Floors Land Area: 400 m2. Built-up Area: 1,565 m2. Value: 398,650.00 KD Duration: 15 Months.

# Al-Sabahiya Private Villa

Location: Al-Sabahiya, Kuwait. RJ Scope: Design & Built. Project Description: Basement, Ground & 2 Floors Land Area: 500 m2. Built-up Area: 1,372 m2. Value: 401.840.00 KD Duration: 12 Months.