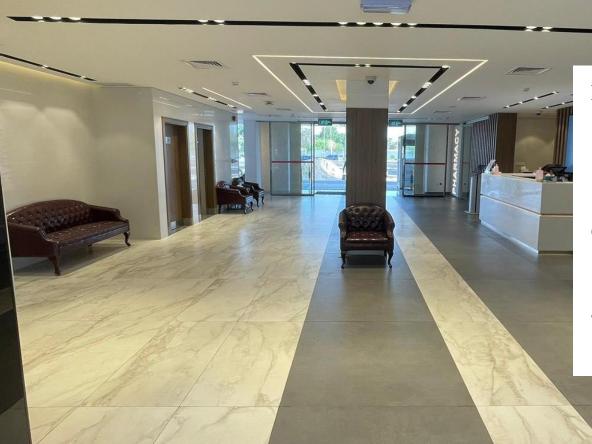

Al-Ghoniman Commercial Complex Sama Tower

Location: Al-Qibla, Kuwait. RJ Scope: Design & Built. Project Description: 22 Commercial Floors Land Area: 291m2. Built-up Area: 4,373m2. Value: 1,240,000KD Duration: 14 Months.