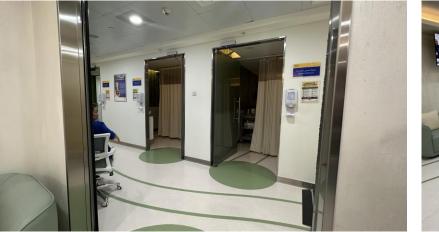

Hadi Clinics Location: Jabriya, Kuwait. RJ Scope: **Interior Renovation Works Project Description:** OPD Waiting Area. LDR Department ICU Rooms HR Department Call Center Renovation Area: 800m2. Value: 298,560.00 KD Duration: 4 Months.