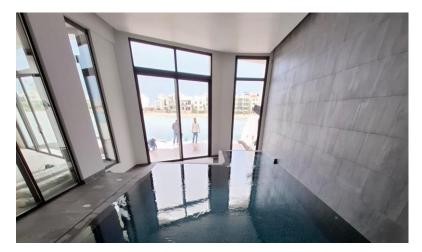

## Al-Gleaa Private Chalet

Location: Al-Gleaa, Kuwait. RJ Scope: Construction. Project Description: Multiple Buildings Ground & First Floors Land Area: 5400 m2. Built-up Area: 2,161 m2. Value: 562,800.00KD Duration: 8 Months.