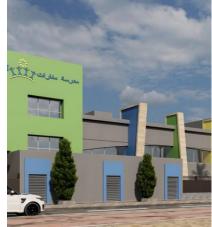

North West Bilingual School

.

Location: Farwaniya, Kuwait. RJ Scope: Construction. Project Description: Basement, Ground & 3 Floors Land Area: 2000m2. Built-up Area: 10,000m2. Value: 2,320,000.00 KD Duration: 9 Months.