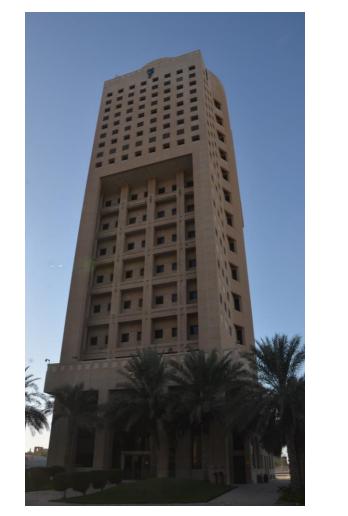

### Al-Basman Commercial Tower

Location: Al-Mirqab, Kuwait. RJ Scope: Façade Lighting. Project Description: 42 Commercial Floors Land Area: 2000 m2. Value: 270,000.00 KD Duration: 6 Months.

Sharq Commercial Tower Location: Sharq, Kuwait. RJ Scope: Civil Works. Project Description: Basement, Ground & 20 Floors Land Area: 500 m2. Built-up Area: 4,676m2. Value: 701,400.000KD Duration: 14 Months.