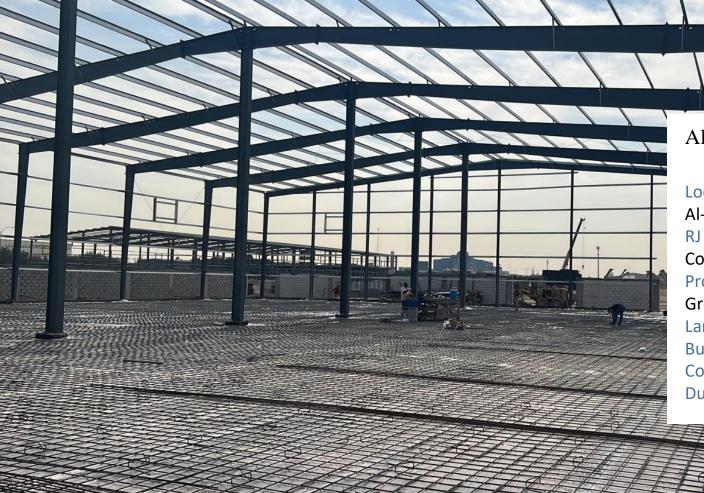

Al-Ghoniman Commercial Complex Sama Tower

Location: Al-Qibla, Kuwait. RJ Scope: Design & Built. Project Description: 22 Commercial Floors Land Area: 291m2. Built-up Area: 4,373m2. Value: 1,240,000KD Duration: 14 Months.