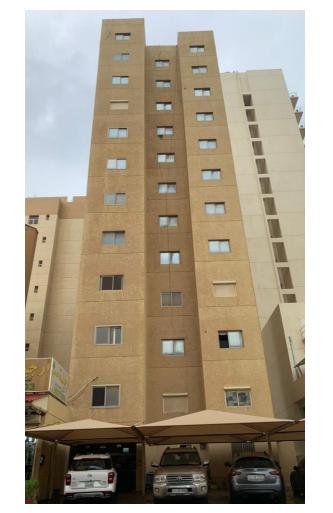

## Iskan Company Offices

Location: Sharq, Kuwait. RJ Scope: Renovation. Project Description: 10 Administrative Floors Renovation Area: 2500m2. Value: 615,000.00 KD Duration: 4 Months.

Iskan Company **Commercial Tower** Location: Hawally, Kuwait. RJ Scope: Construction. **Project Description:** Basement, Ground & Mezzanine + 10 Administrative Floors. Land Area: 1000m2. Built-up Area: 3,116m2. Value: 654,360.00 KD Duration: 12 Months.

Al-Ghoniman Commercial Complex Sama Tower

Location: Al-Qibla, Kuwait. RJ Scope: Design & Built. Project Description: 22 Commercial Floors Land Area: 291m2. Built-up Area: 4,373m2. Value: 1,240,000KD Duration: 14 Months.