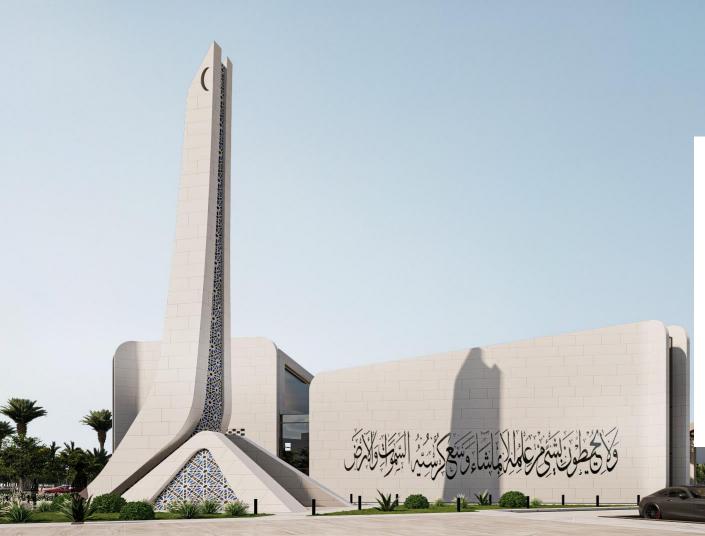

# RELIGIOUS FACILIITES

### Al-Jerak Mosque

Location: Metlaa City, Kuwait. RJ Scope: Design. Project Description: Ground & Mezzanine Floor Land Area: 3420m2. Built-up Area: 2469 m2. Value: Under Estimation

Al-Basman Mosque Location: Al-Rabiah, Kuwait. RJ Scope: Design & Civil Works. **Project Description:** Basement, Ground & Mezzanine Floor Land Area: 3018 m2. Built-up Area: 4,649 m2. Cost: 709,000.00 KD Duration: 6 Months.