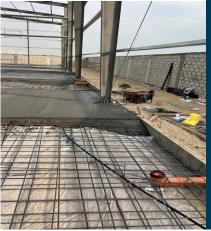

### Projects Type in Last 10 years in Million KWD

Ö

9

Hawally, Kuwait. Basement Renovation. **Project Description:** Renovated Area: 4,000m2. Value: 1,197,679.00 KD Duration: 4 Months.

Dar Alshifa Clinics Location: Maidan Hawali, Kuwait. RJ Scope: Interior Renovation. **Project Description: Clinics Building** 10 Floors Façade Design Floor Area: 1375m2. Value: 398,796.522 KD Duration: 6 Months.

Hadi Clinics Location: Jabriya, Kuwait. RJ Scope: **Interior Renovation Works Project Description:** OPD Waiting Area. LDR Department ICU Rooms HR Department Call Center Renovation Area: 800m2. Value: 298,560.00 KD Duration: 4 Months.