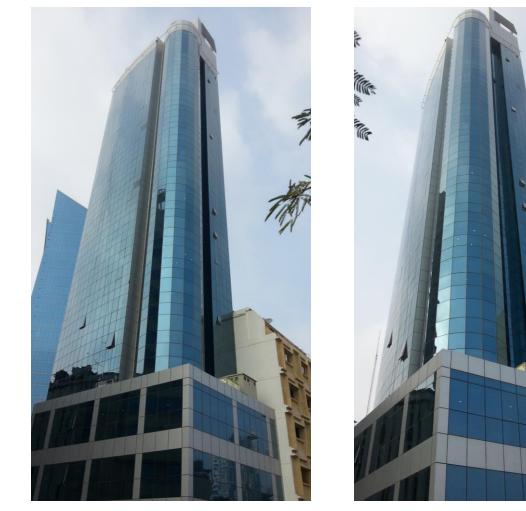

Al-Ghoniman Commercial Complex Sama Tower

Location: Al-Qibla, Kuwait. RJ Scope: Design & Built. Project Description: 22 Commercial Floors Land Area: 291m2. Built-up Area: 4,373m2. Value: 1,240,000KD Duration: 14 Months.