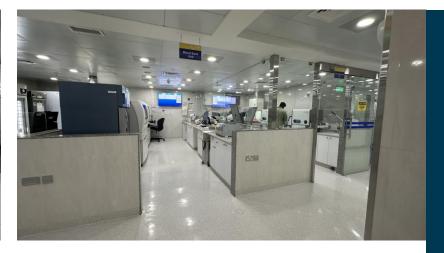

### Projects Type in Last 10 years in Million KWD

Ö

9

Hawally, Kuwait. Basement Renovation. **Project Description:** Renovated Area: 4,000m2. Value: 1,197,679.00 KD Duration: 4 Months.

Dar Alshifa Clinics Location: Maidan Hawali, Kuwait. RJ Scope: Interior Renovation. **Project Description: Clinics Building** 10 Floors Façade Design Floor Area: 1375m2. Value: 398,796.522 KD Duration: 6 Months.