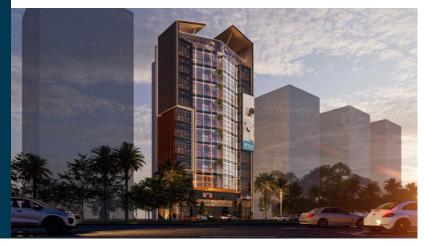

Al-Ghoniman Commercial Complex Sama Tower

Location: Al-Qibla, Kuwait. RJ Scope: Design & Built. Project Description: 22 Commercial Floors Land Area: 291m2. Built-up Area: 4,373m2. Value: 1,240,000KD Duration: 14 Months.