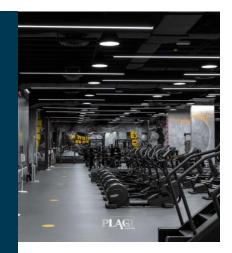

Plage Women Gym

Location: Salmiya, Kuwait. RJ Scope: Construction. Project Description: Basement, Ground & 1 Floor Land Area: 2125m2. Built-up Area: 4,100m2. Value: 970,000.00 KD Duration: 8 Months.

**78888888888888888888** 