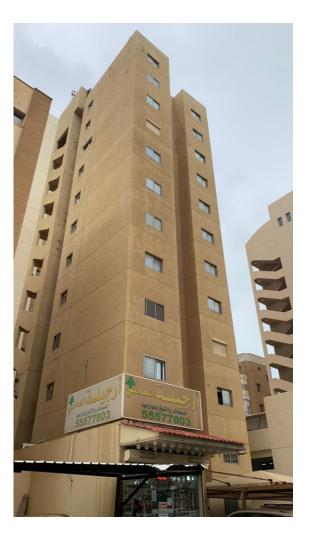

## Iskan Company Offices

Location: Sharq, Kuwait. RJ Scope: Renovation. Project Description: 10 Administrative Floors Renovation Area: 2500m2. Value: 615,000.00 KD Duration: 4 Months.

Iskan Company **Commercial Tower** Location: Hawally, Kuwait. RJ Scope: Construction. **Project Description:** Basement, Ground & Mezzanine + 10 Administrative Floors. Land Area: 1000m2. Built-up Area: 3,116m2. Value: 654,360.00 KD Duration: 12 Months.

Al-Ghoniman Commercial Complex Sama Tower

Location: Al-Qibla, Kuwait. RJ Scope: Design & Built. Project Description: 22 Commercial Floors Land Area: 291m2. Built-up Area: 4,373m2. Value: 1,240,000KD Duration: 14 Months.