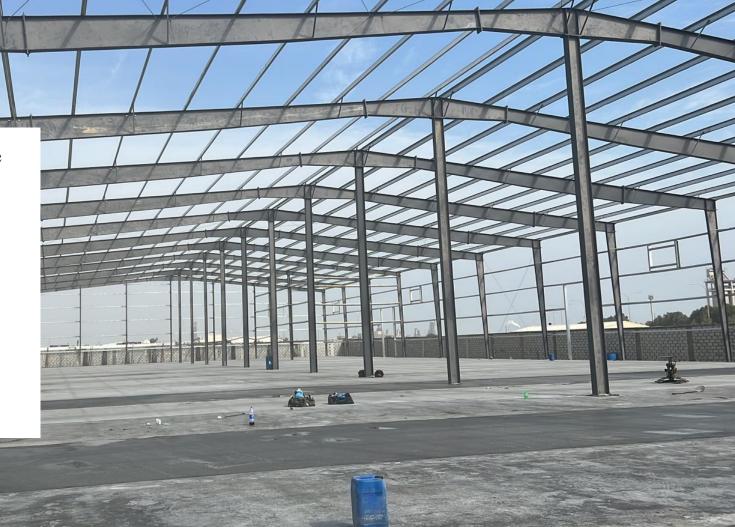

#### KGL Cold Stores

Location: Mina Abdullah, Kuwait. RJ Scope: Under construction. Project Description: Basement, Ground Floor, Mezzanine & Roof. Land Area: 5000m2. Built-up Area: 10,532m2. Cost: 3,600,000 KD Duration: 14 Months. Jawhara Warehouse

Location: Al-Sheiba, Kuwait. RJ Scope: Construction. Project Description: Ground Floor Land Area: 5000 m2. Built-up Area: 4,000 m2. Cost: 350,000.00 KD Duration: 4 Months.

a tre a tint

No.

### Al-Baghli Warehouse

Location: Al-Sheiba, Kuwait. RJ Scope: Construction. Project Description: Ground Floor. Land Area: 5000m2. Built-up Area: 4000m2. Cost: 238,500.00 KD Duration: 6 Months.

Behbahani Warehouse

Location: Al-Shuwaikh, Kuwait. RJ Scope: Construction. Project Description: Ground Floor Land Area: 11,250 m2. Built-up Area: 8,700 m2. Cost: 1,210,000 KD Duration: 4 Months.

.

**RAYAT AL JAZEERA** General Trading & Contracting Company