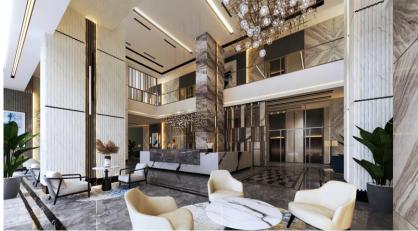

## HOTELS

Park-Inn By Radisson Hotel

Location: Mahboula, Kuwait. RJ Scope: Design & Built. Project Description: Basement,Ground & 24 Floors Land Area: 5000m2. Built-up Area: 41,665m2. Value: 21,874.255.00 KD Duration: 24 Months.