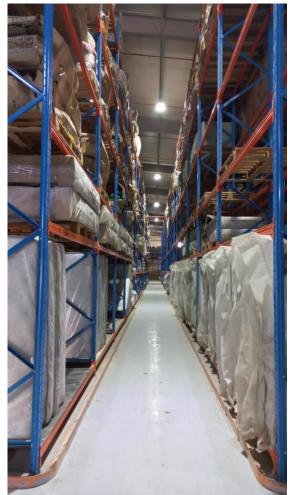

# WAREHOUSE & COLD STORES

. . . .

#### KGL Cold Stores

Location: Mina Abdullah, Kuwait. RJ Scope: Under construction. Project Description: Basement, Ground Floor, Mezzanine & Roof. Land Area: 5000m2. Built-up Area: 10,532m2. Cost: 3,600,000 KD Duration: 14 Months. Jawhara Warehouse

Location: Al-Sheiba, Kuwait. RJ Scope: Construction. Project Description: Ground Floor Land Area: 5000 m2. Built-up Area: 4,000 m2. Cost: 350,000.00 KD Duration: 4 Months.

a tre a tint

No.

### Al-Baghli Warehouse

Location: Al-Sheiba, Kuwait. RJ Scope: Construction. Project Description: Ground Floor. Land Area: 5000m2. Built-up Area: 4000m2. Cost: 238,500.00 KD Duration: 6 Months.

Behbahani Warehouse

Location: Al-Shuwaikh, Kuwait. RJ Scope: Construction. Project Description: Ground Floor Land Area: 11,250 m2. Built-up Area: 8,700 m2. Cost: 1,210,000 KD Duration: 4 Months.

.

**RAYAT AL JAZEERA** General Trading & Contracting Company