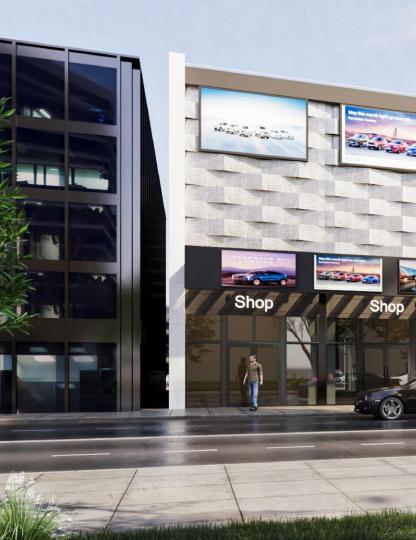

Al Fajer Commercial Complex Location: Hawally, Kuwait. RJ Scope: Design & Built **Project Description:** 3 Commercial floors & 8 Administrative Floors Land Area: 2103m2. Built-up Area: 9,785m2. Value: 2,055,850.00 KD Duration: 12 Months.

### Al-Basman Commercial Tower

Location: Al-Mirqab, Kuwait. RJ Scope: Façade Lighting. Project Description: 42 Commercial Floors Land Area: 2000 m2. Value: 270,000.00 KD Duration: 6 Months.

Sharq Commercial Tower Location: Sharq, Kuwait. RJ Scope: Civil Works. Project Description: Basement, Ground & 20 Floors Land Area: 500 m2. Built-up Area: 4,676m2. Value: 701,400.000KD Duration: 14 Months.