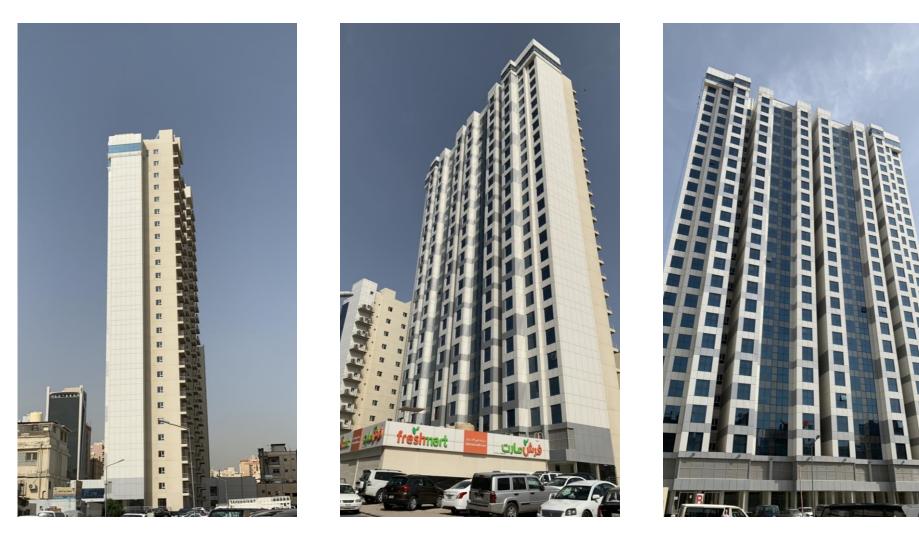

Al-Ghoniman Commercial Complex Sama Tower

Location: Al-Qibla, Kuwait. RJ Scope: Design & Built. Project Description: 22 Commercial Floors Land Area: 291m2. Built-up Area: 4,373m2. Value: 1,240,000KD Duration: 14 Months.

### Al-Basman Commercial Tower

Location: Al-Mirqab, Kuwait. RJ Scope: Façade Lighting. Project Description: 42 Commercial Floors Land Area: 2000 m2. Value: 270,000.00 KD Duration: 6 Months.

Sharq Commercial Tower Location: Sharq, Kuwait. RJ Scope: Civil Works. Project Description: Basement, Ground & 20 Floors Land Area: 500 m2. Built-up Area: 4,676m2. Value: 701,400.000KD Duration: 14 Months.