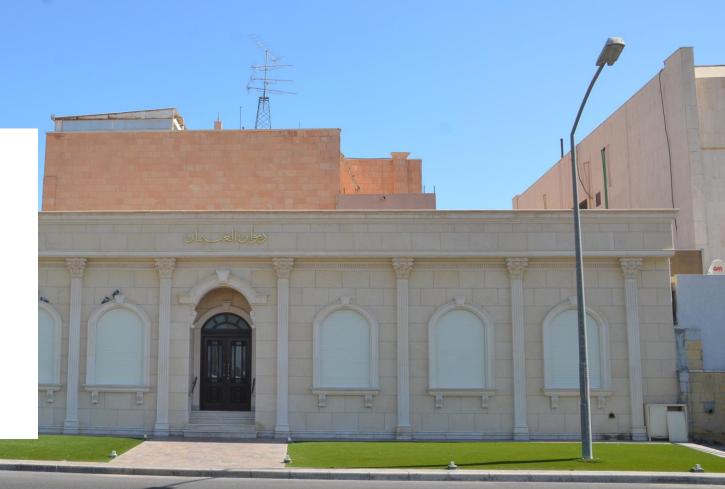

### Al-Jerak Mosque

Location: Metlaa City, Kuwait. RJ Scope: Design. Project Description: Ground & Mezzanine Floor Land Area: 3420m2. Built-up Area: 2469 m2. Value: Under Estimation

Al-Basman Mosque Location: Al-Rabiah, Kuwait. RJ Scope: Design & Civil Works. **Project Description:** Basement, Ground & Mezzanine Floor Land Area: 3018 m2. Built-up Area: 4,649 m2. Cost: 709,000.00 KD Duration: 6 Months.