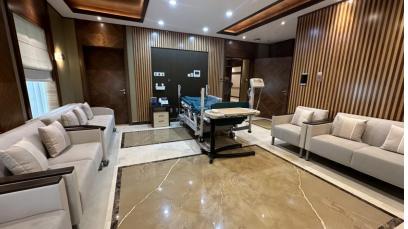

Hadi Clinics Location: Jabriya, Kuwait. RJ Scope: **Interior Renovation Works Project Description:** OPD Waiting Area. LDR Department ICU Rooms HR Department Call Center Renovation Area: 800m2. Value: 298,560.00 KD Duration: 4 Months.