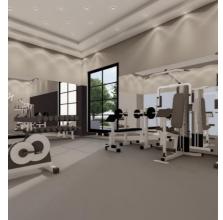

Plage Women Gym

Location: Salmiya, Kuwait. RJ Scope: Construction. Project Description: Basement, Ground & 1 Floor Land Area: 2125m2. Built-up Area: 4,100m2. Value: 970,000.00 KD Duration: 8 Months.

**78888888888888888888** 