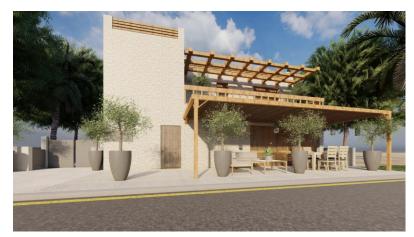

## Al-Gleaa Private Chalet

Location: Al-Gleaa, Kuwait. RJ Scope: Construction. Project Description: Multiple Buildings Ground & First Floors Land Area: 5400 m2. Built-up Area: 2,161 m2. Value: 562,800.00KD Duration: 8 Months.

## Al-Khairan Private Chalet

Location: Al-Khairan, Kuwait. RJ Scope: Construction. Project Description: Ground, First & Second Floors Land Area: 464 m2. Built-up Area: 921 m2. Value: 272,640.00KD Duration: 9 Months.

## Al-Khairan Private Chalet

## Location: Al-Khairan, Kuwait. RJ Scope: Construction. Project Description: Ground, First & Second Floors Land Area: 600 m2. Built-up Area: 1,470 m2. Value: 411,788.00KD Duration: 9 Months.

#### Al-Khairan, Kuwait. RJ Scope: Construction.

Location:

Project Description: Ground, First & Second Floors Land Area: 500 m2. Built-up Area: 819 m2. Value: 208,321.00KD Duration: 9 Months.