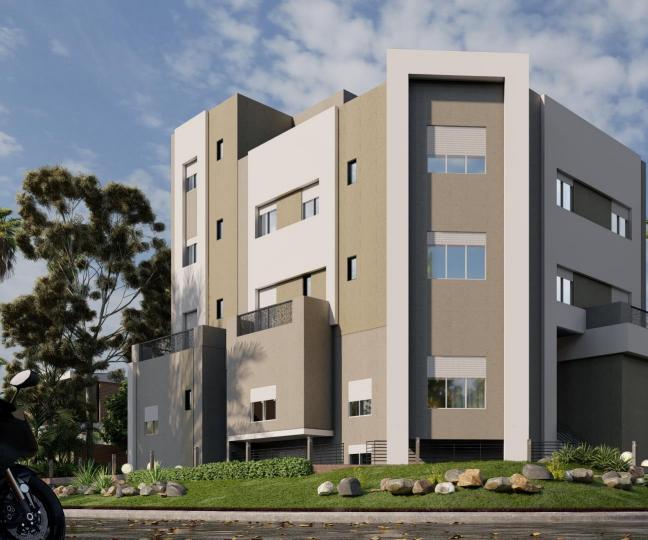

# RESIDENTIAL BUILDINGS

Sadam Residential Complex Location: Al-Mangaf, Kuwait. RJ Scope: Design & Built. **Project Description:** Basement, Ground + 10 Residential Floors (4 Towers) Land Area: 5037 m2. Built-up Area: 29,465 m2. Value: 6,482,750.00 KD Duration: 18 Months.

Al-Ghoniman Complex Sama 2&3 Location: Al-Shaab, Kuwait. RJ Scope: Design & Built. **Project Description:** Basement, Ground & 13 **Residential Floors** Land Area: 1200 m2. Built-up Area: 5,400 m2. Value: 1,200,000 KD Duration: 12 Months.

Al-Fajer Residential Towers Location: Hawally, Kuwait. RJ Scope: Design & Built. **Project Description:** 23 Residential Floors (Tower A,B) Land Area: 4382 m2. Built-up Area: 26,295 m2. Value: 5,784,900.00 KD Duration: 18 Months.