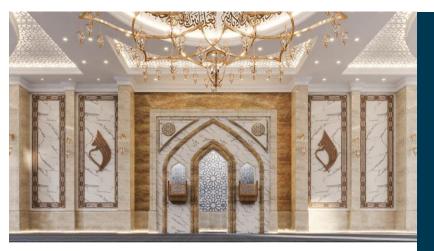

# RELIGIOUS FACILIITES

### Al-Jerak Mosque

Location: Metlaa City, Kuwait. RJ Scope: Design. Project Description: Ground & Mezzanine Floor Land Area: 3420m2. Built-up Area: 2469 m2. Value: Under Estimation

Al-Basman Mosque Location: Al-Rabiah, Kuwait. RJ Scope: Design & Civil Works. **Project Description:** Basement, Ground & Mezzanine Floor Land Area: 3018 m2. Built-up Area: 4,649 m2. Cost: 709,000.00 KD Duration: 6 Months.

### Sabah Al Salem, Kuwait. Construction. **Project Description:** Ground Floor.

Land Area: 600m2. Built-up Area: 900m2. Cost: 238,500.00 KD Duration: 9 Months.