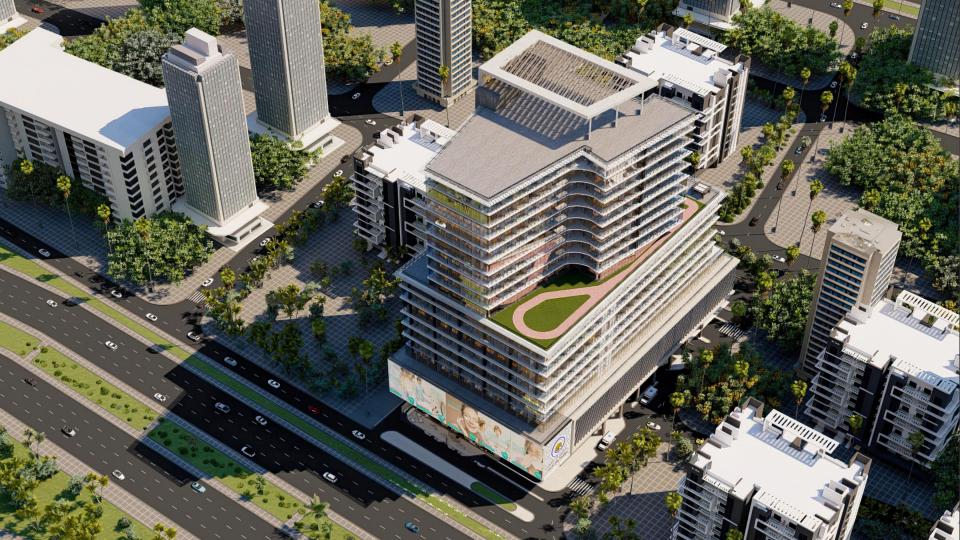

Al-Ghoniman Commercial Complex Sama Tower

Location: Al-Qibla, Kuwait. RJ Scope: Design & Built. Project Description: 22 Commercial Floors Land Area: 291m2. Built-up Area: 4,373m2. Value: 1,240,000KD Duration: 14 Months.