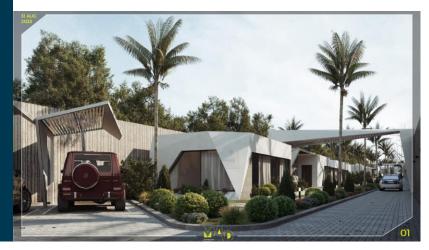

## Al-Khairan Private Chalet

Location: Al-Khairan, Kuwait. RJ Scope: Construction. Project Description: Ground, First & Second Floors Land Area: 464 m2. Built-up Area: 921 m2. Value: 272,640.00KD Duration: 9 Months.

## Al-Khairan Private Chalet

## Location: Al-Khairan, Kuwait. RJ Scope: Construction. Project Description: Ground, First & Second Floors Land Area: 600 m2. Built-up Area: 1,470 m2. Value: 411,788.00KD Duration: 9 Months.