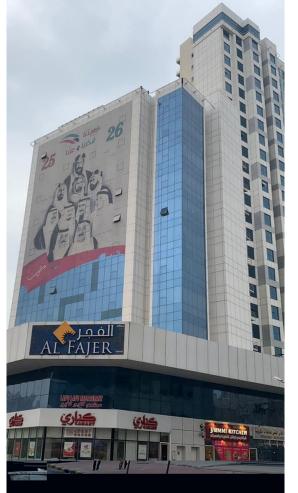

Al Fajer Commercial Complex Location: Hawally, Kuwait. RJ Scope: Design & Built **Project Description:** 3 Commercial floors & 8 Administrative Floors Land Area: 2103m2. Built-up Area: 9,785m2. Value: 2,055,850.00 KD Duration: 12 Months.