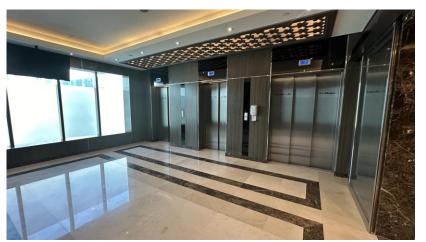

### Projects Type in Last 10 years in Million KWD

Ö

9

Hawally, Kuwait. Basement Renovation. **Project Description:** Renovated Area: 4,000m2. Value: 1,197,679.00 KD Duration: 4 Months.

Dar Alshifa Clinics Location: Maidan Hawali, Kuwait. RJ Scope: Interior Renovation. **Project Description: Clinics Building** 10 Floors Façade Design Floor Area: 1375m2. Value: 398,796.522 KD Duration: 6 Months.

# Dar Alshifa Hospital

Location: Bneid Al-Ghar, Kuwait. RJ Scope: Design Project Description: Hospital Building 23 Floors Land Area: 6602m2. Built-up Area: 105,000m2. Value: Under Estimation