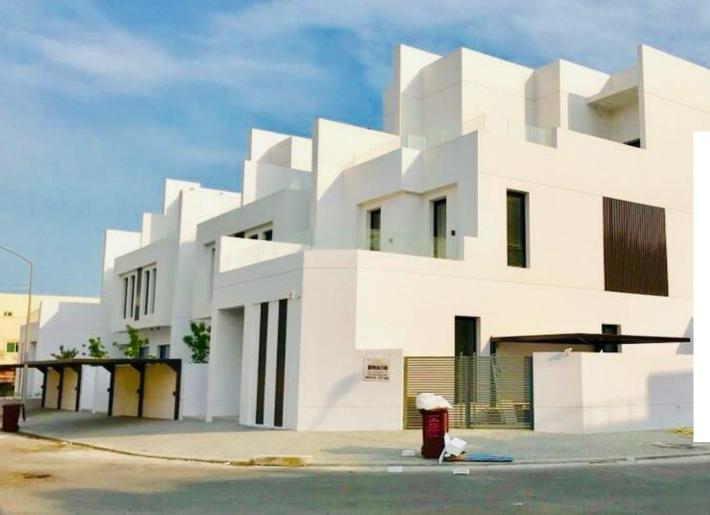

# PRIVATE VILLAS

Al-Mansouria Private Villa

Location: Al-Mansouria, Kuwait. RJ Scope: Construction. Project Description: Basement, Ground & 2 Floors Land Area: 1000 m2. Built-up Area: 3,404 m2. Value: 1,480,740.00 KD Duration: 16 Months.

South Abdullah Al-Mubarak Private Villa

Location:

South Abdullah Al- Muabarak, Kuwait. RJ Scope: Design & Built. Project Description: Basement, Ground & 2 Floors Land Area: 400 m2. Built-up Area: 1,565 m2. Value: 398,650.00 KD Duration: 15 Months.

# Al-Sabahiya Private Villa

Location: Al-Sabahiya, Kuwait. RJ Scope: Design & Built. Project Description: Basement, Ground & 2 Floors Land Area: 500 m2. Built-up Area: 1,372 m2. Value: 401.840.00 KD Duration: 12 Months.

## Bayan Private Villa

Location: Bayan , Kuwait. RJ Scope: Construction. Project Description: Ground Floor Land Area: 750 m2. Built-up Area: 655 m2. Value: 166,032.00KD Duration: 4 Months.

## Al-Shamia Private Villa

Location: Shamia, Kuwait. RJ Scope: Construction. Project Description: Ground & 2 Floors Land Area: 250m2. Built-up Area: 1000m2. Value: 270,000.00 KD Duration: 9 Months.

## Al-Shamia Private Villa

Location: Shamia, Kuwait. RJ Scope: Construction. Project Description: Ground & 2 Floors Land Area: 250m2. Built-up Area: 1000m2. Value: 550,000.00 KD Duration: 9 Months.

## Al-Khaldiya Private Villa

Location: Al-Khaldiya, Kuwait. RJ Scope: Design & Built. Project Description: Basement, Ground & 2 Floors Land Area: 3150m2. Built-up Area: 7500m2. Value: 1,870,000.00 KD Duration: 9 Months.

Abu Al Hasaniya Private Villa

Location: Abu- Al- Hasaniya, Kuwait. RJ Scope: Construction. Project Description: Ground & 3 Floors Land Area: 2000m2. Built-up Area: 3,220m2. Value: 855,500.00 KD Duration: 12 Months.

### Al-Jabriya Private Villa

Location: Jabriya, Kuwait. RJ Scope: Construction. Project Description: Ground & 2 Floors Land Area: 2000m2. Built-up Area: 9,520m2. Value: 2,142,000.00 KD Duration: 7 Months. Jaber Al-Ahmad Private Villa

Location: Jaber Al- Ahmad, Kuwait. RJ Scope: Construction. Project Description: Basement, Ground & 2 Floors Land Area: 400 m2. Built-up Area: 1,390m2. Value: 305,800.00 KD Duration: 6 Months.

Al-Khaldiya Private Villa

Location: Al-Khaldiya, Kuwait. RJ Scope: Construction. Project Description: Ground & 3 Floors Land Area: 1000m2. Built-up Area: 3,220m2. Value: 823,000.00 KD Duration: 15 Months.

Diwan Al-Ghonaiman Private Villa

Location: Al-Shamia, Kuwait. RJ Scope: Construction. Project Description: Ground Floor Land Area: 400m2. Built-up Area: 400m2. Value: 800,000.00 KD Duration: 3 Months.

### Al-Rumaithiya Private Villa

Location: Al-Rumaithiya, Kuwait. RJ Scope: Construction. Project Description: Basement, Ground & 3 Floors Land Area: 2000m2. Built-up Area: 3,220m2. Value: 875,000.00 KD Duration: 9 Months.