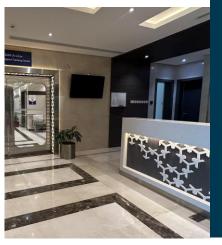

### Projects Type in Last 10 years in Million KWD

Ö

9

Hawally, Kuwait. Basement Renovation. **Project Description:** Renovated Area: 4,000m2. Value: 1,197,679.00 KD Duration: 4 Months.

Dar Alshifa Clinics Location: Maidan Hawali, Kuwait. RJ Scope: Interior Renovation. **Project Description: Clinics Building** 10 Floors Façade Design Floor Area: 1375m2. Value: 398,796.522 KD Duration: 6 Months.

Hadi Clinics Location: Jabriya, Kuwait. RJ Scope: **Interior Renovation Works Project Description:** OPD Waiting Area. LDR Department ICU Rooms HR Department Call Center Renovation Area: 800m2. Value: 298,560.00 KD Duration: 4 Months.