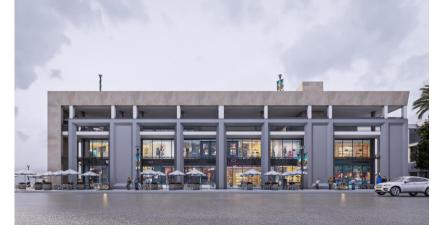

Al Fajer Commercial Complex Location: Hawally, Kuwait. RJ Scope: Design & Built **Project Description:** 3 Commercial floors & 8 Administrative Floors Land Area: 2103m2. Built-up Area: 9,785m2. Value: 2,055,850.00 KD Duration: 12 Months.