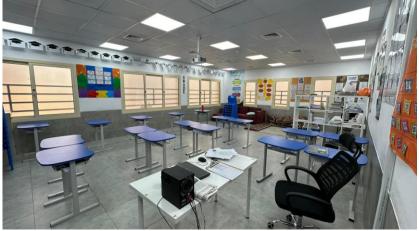

### Ghars & Manarat Bilingual School

Location: Salmiya, Kuwait. RJ Scope: Design & Built. Project Description: Basement, Ground & 3 Floor Land Area: 1269 m2. Built-up Area: 5468 m2. Value: 1,372,206 KD Duration: 8 Months.

North West Bilingual School

.

Location: Farwaniya, Kuwait. RJ Scope: Construction. Project Description: Basement, Ground & 3 Floors Land Area: 2000m2. Built-up Area: 10,000m2. Value: 2,320,000.00 KD Duration: 9 Months.