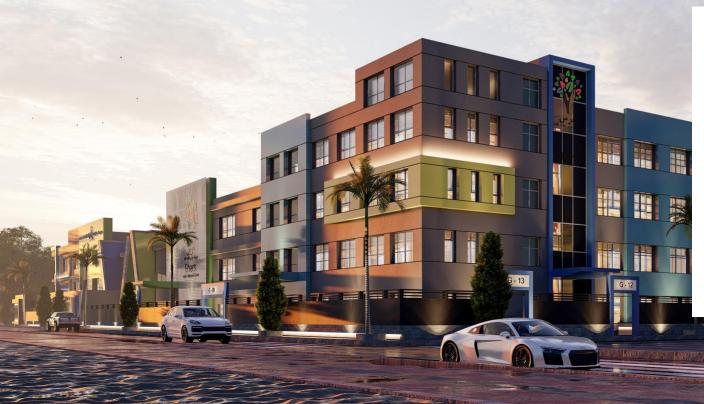

### Ghars & Manarat Bilingual School

Location: Salmiya, Kuwait. RJ Scope: Design & Built. Project Description: Basement, Ground & 3 Floor Land Area: 1269 m2. Built-up Area: 5468 m2. Value: 1,372,206 KD Duration: 8 Months.