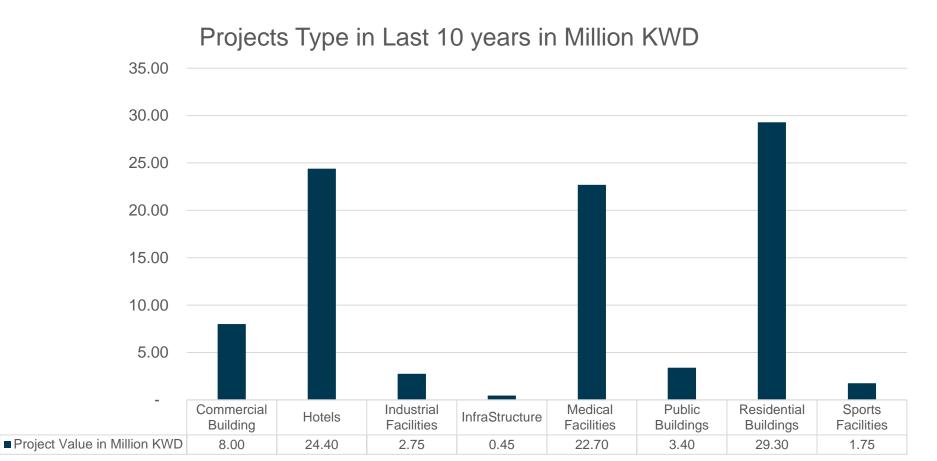

### Projects Type in Last 10 years in Million KWD

Ö

9

Hawally, Kuwait. Basement Renovation. **Project Description:** Renovated Area: 4,000m2. Value: 1,197,679.00 KD Duration: 4 Months.

Dar Alshifa Clinics Location: Maidan Hawali, Kuwait. RJ Scope: Interior Renovation. **Project Description: Clinics Building** 10 Floors Façade Design Floor Area: 1375m2. Value: 398,796.522 KD Duration: 6 Months.