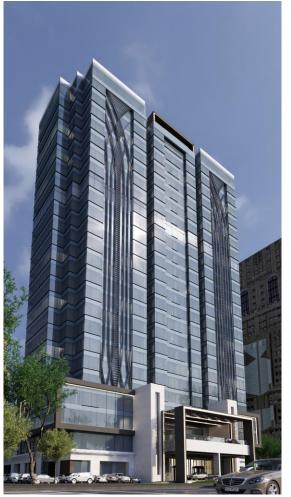

Al-Ghoniman Commercial Complex Sama Tower

Location: Al-Qibla, Kuwait. RJ Scope: Design & Built. Project Description: 22 Commercial Floors Land Area: 291m2. Built-up Area: 4,373m2. Value: 1,240,000KD Duration: 14 Months.