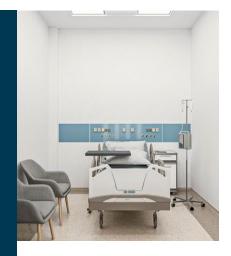

Hadi Clinics Location: Jabriya, Kuwait. RJ Scope: **Interior Renovation Works Project Description:** OPD Waiting Area. LDR Department ICU Rooms HR Department Call Center Renovation Area: 800m2. Value: 298,560.00 KD Duration: 4 Months.