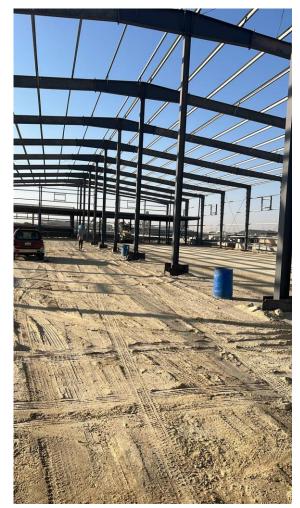

#### KGL Cold Stores

Location: Mina Abdullah, Kuwait. RJ Scope: Under construction. Project Description: Basement, Ground Floor, Mezzanine & Roof. Land Area: 5000m2. Built-up Area: 10,532m2. Cost: 3,600,000 KD Duration: 14 Months. Jawhara Warehouse

Location: Al-Sheiba, Kuwait. RJ Scope: Construction. Project Description: Ground Floor Land Area: 5000 m2. Built-up Area: 4,000 m2. Cost: 350,000.00 KD Duration: 4 Months.

a tre a tint

No.

### Al-Baghli Warehouse

Location: Al-Sheiba, Kuwait. RJ Scope: Construction. Project Description: Ground Floor. Land Area: 5000m2. Built-up Area: 4000m2. Cost: 238,500.00 KD Duration: 6 Months.

Behbahani Warehouse

Location: Al-Shuwaikh, Kuwait. RJ Scope: Construction. Project Description: Ground Floor Land Area: 11,250 m2. Built-up Area: 8,700 m2. Cost: 1,210,000 KD Duration: 4 Months.

.

**RAYAT AL JAZEERA** General Trading & Contracting Company