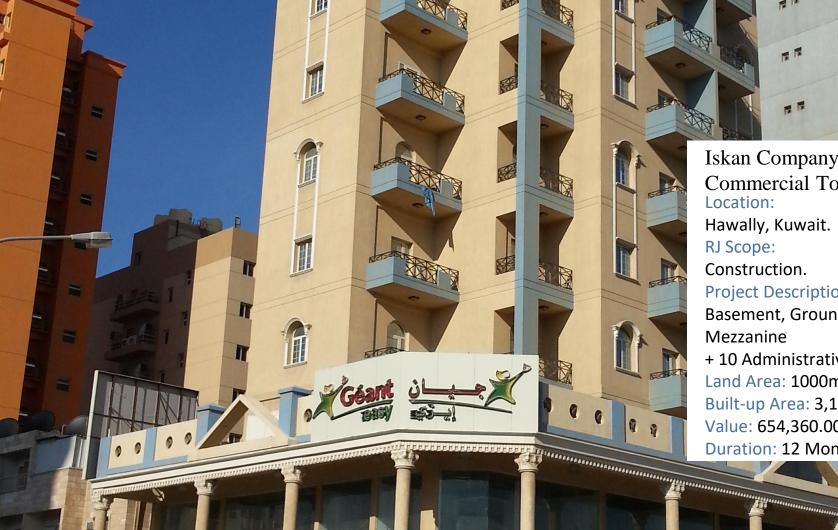

## Iskan Company Offices

Location: Sharq, Kuwait. RJ Scope: Renovation. Project Description: 10 Administrative Floors Renovation Area: 2500m2. Value: 615,000.00 KD Duration: 4 Months.

Iskan Company **Commercial Tower** Location: Hawally, Kuwait. RJ Scope: Construction. **Project Description:** Basement, Ground & Mezzanine + 10 Administrative Floors. Land Area: 1000m2. Built-up Area: 3,116m2. Value: 654,360.00 KD Duration: 12 Months.