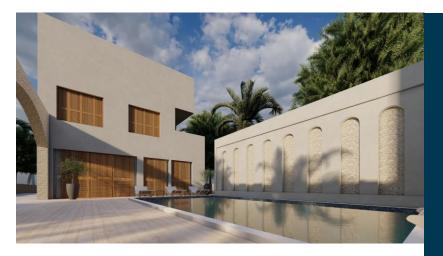

# PRIVATE VILLAS

Al-Mansouria Private Villa

Location: Al-Mansouria, Kuwait. RJ Scope: Construction. Project Description: Basement, Ground & 2 Floors Land Area: 1000 m2. Built-up Area: 3,404 m2. Value: 1,480,740.00 KD Duration: 16 Months.

## Al-Khaldiya Private Villa

Location: Al-Khaldiya, Kuwait. RJ Scope: Design & Built. Project Description: Basement, Ground & 2 Floors Land Area: 3150m2. Built-up Area: 7500m2. Value: 1,870,000.00 KD Duration: 9 Months.