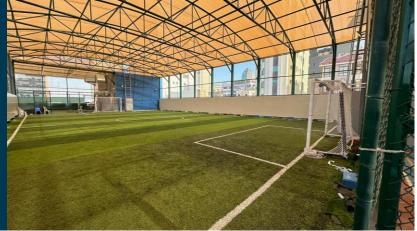

# SPORT FACILITIES

### Ocean Padel Court

Location: Salmiya, Kuwait. RJ Scope: Design & Built. Project Description: Ground & Mezzanine Floor Land Area: 3000 m2. Built-up Area: 2215 m2. Value: 770,000.00 KD Duration: 6 Months.