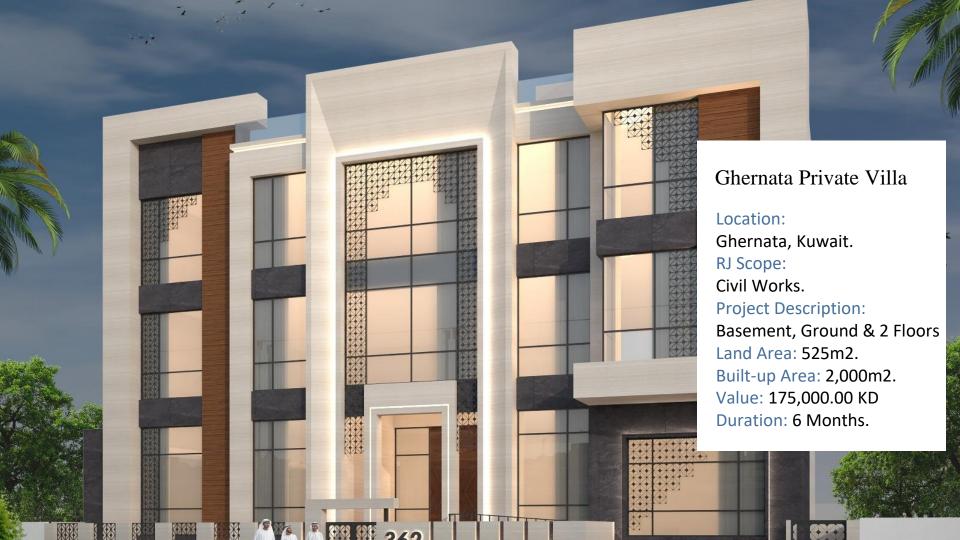

# PRIVATE VILLAS

Al-Mansouria Private Villa

Location: Al-Mansouria, Kuwait. RJ Scope: Construction. Project Description: Basement, Ground & 2 Floors Land Area: 1000 m2. Built-up Area: 3,404 m2. Value: 1,480,740.00 KD Duration: 16 Months.

South Abdullah Al-Mubarak Private Villa

Location:

South Abdullah Al- Muabarak, Kuwait. RJ Scope: Design & Built. Project Description: Basement, Ground & 2 Floors Land Area: 400 m2. Built-up Area: 1,565 m2. Value: 398,650.00 KD Duration: 15 Months.

# Al-Sabahiya Private Villa

Location: Al-Sabahiya, Kuwait. RJ Scope: Design & Built. Project Description: Basement, Ground & 2 Floors Land Area: 500 m2. Built-up Area: 1,372 m2. Value: 401.840.00 KD Duration: 12 Months.

## Al-Khaldiya Private Villa

Location: Al-Khaldiya, Kuwait. RJ Scope: Design & Built. Project Description: Basement, Ground & 2 Floors Land Area: 3150m2. Built-up Area: 7500m2. Value: 1,870,000.00 KD Duration: 9 Months.

Abu Al Hasaniya Private Villa

Location: Abu- Al- Hasaniya, Kuwait. RJ Scope: Construction. Project Description: Ground & 3 Floors Land Area: 2000m2. Built-up Area: 3,220m2. Value: 855,500.00 KD Duration: 12 Months.

### Al-Jabriya Private Villa

Location: Jabriya, Kuwait. RJ Scope: Construction. Project Description: Ground & 2 Floors Land Area: 2000m2. Built-up Area: 9,520m2. Value: 2,142,000.00 KD Duration: 7 Months. Jaber Al-Ahmad Private Villa

Location: Jaber Al- Ahmad, Kuwait. RJ Scope: Construction. Project Description: Basement, Ground & 2 Floors Land Area: 400 m2. Built-up Area: 1,390m2. Value: 305,800.00 KD Duration: 6 Months.

Al-Khaldiya Private Villa

Location: Al-Khaldiya, Kuwait. RJ Scope: Construction. Project Description: Ground & 3 Floors Land Area: 1000m2. Built-up Area: 3,220m2. Value: 823,000.00 KD Duration: 15 Months.

Diwan Al-Ghonaiman Private Villa

Location: Al-Shamia, Kuwait. RJ Scope: Construction. Project Description: Ground Floor Land Area: 400m2. Built-up Area: 400m2. Value: 800,000.00 KD Duration: 3 Months.

### Al-Rumaithiya Private Villa

Location: Al-Rumaithiya, Kuwait. RJ Scope: Construction. Project Description: Basement, Ground & 3 Floors Land Area: 2000m2. Built-up Area: 3,220m2. Value: 875,000.00 KD Duration: 9 Months.