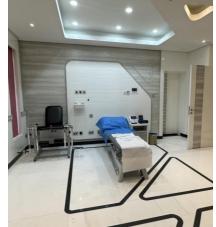

Hadi Clinics Location: Jabriya, Kuwait. RJ Scope: **Interior Renovation Works Project Description:** OPD Waiting Area. LDR Department ICU Rooms HR Department Call Center Renovation Area: 800m2. Value: 298,560.00 KD Duration: 4 Months.