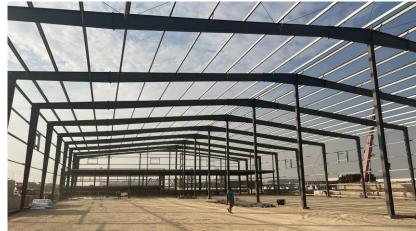

# WAREHOUSE & COLD STORES

. . . .

#### KGL Cold Stores

Location: Mina Abdullah, Kuwait. RJ Scope: Under construction. Project Description: Basement, Ground Floor, Mezzanine & Roof. Land Area: 5000m2. Built-up Area: 10,532m2. Cost: 3,600,000 KD Duration: 14 Months. Jawhara Warehouse