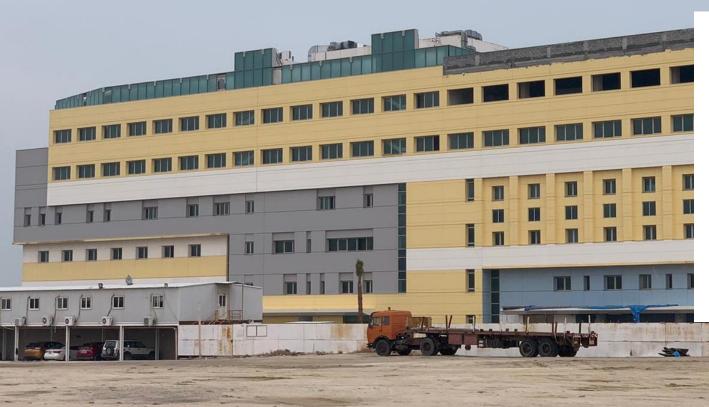

# Dar Alshifa Hospital

Location: Bneid Al-Ghar, Kuwait. RJ Scope: Design Project Description: Hospital Building 23 Floors Land Area: 6602m2. Built-up Area: 105,000m2. Value: Under Estimation