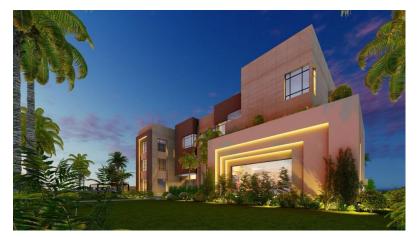

## Al-Khaldiya Private Villa

Location: Al-Khaldiya, Kuwait. RJ Scope: Design & Built. Project Description: Basement, Ground & 2 Floors Land Area: 3150m2. Built-up Area: 7500m2. Value: 1,870,000.00 KD Duration: 9 Months.