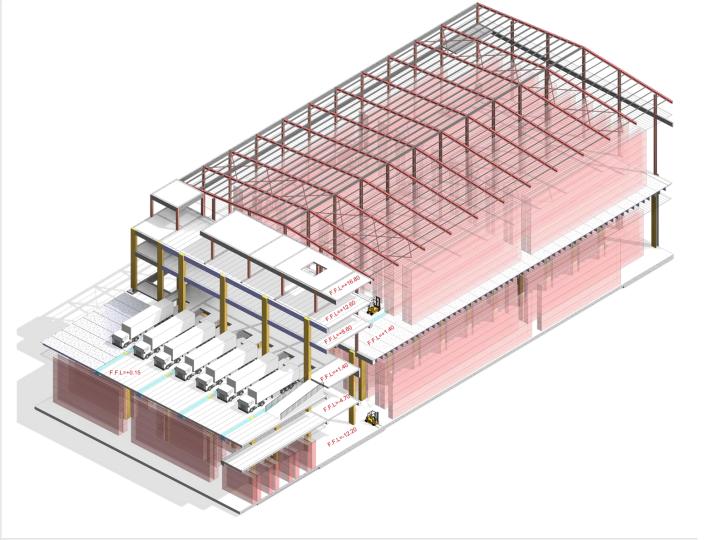

#### KGL Cold Stores

Location: Mina Abdullah, Kuwait. RJ Scope: Under construction. Project Description: Basement, Ground Floor, Mezzanine & Roof. Land Area: 5000m2. Built-up Area: 10,532m2. Cost: 3,600,000 KD Duration: 14 Months. Jawhara Warehouse