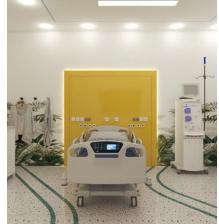

# Dar Alshifa Hospital

Location: Bneid Al-Ghar, Kuwait. RJ Scope: Design Project Description: Hospital Building 23 Floors Land Area: 6602m2. Built-up Area: 105,000m2. Value: Under Estimation

### Inaya Hospital Location: Abu Halifa, Kuwait. RJ Scope: Finishing & Electromechanical **Project Description:** Hospital Building Basement, Ground & 5 Floors Land Area: 6000m2. Built-up Area: 34,150m2. Value: 9,798,000.00 KD Duration: 24 Months.