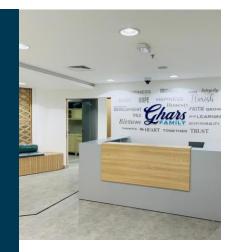

### Ghars & Manarat Bilingual School

Location: Salmiya, Kuwait. RJ Scope: Design & Built. Project Description: Basement, Ground & 3 Floor Land Area: 1269 m2. Built-up Area: 5468 m2. Value: 1,372,206 KD Duration: 8 Months.