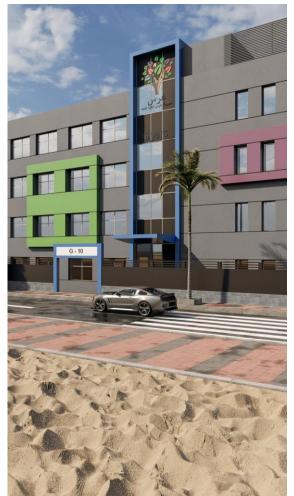

### Ghars & Manarat Bilingual School

Location: Salmiya, Kuwait. RJ Scope: Design & Built. Project Description: Basement, Ground & 3 Floor Land Area: 1269 m2. Built-up Area: 5468 m2. Value: 1,372,206 KD Duration: 8 Months.