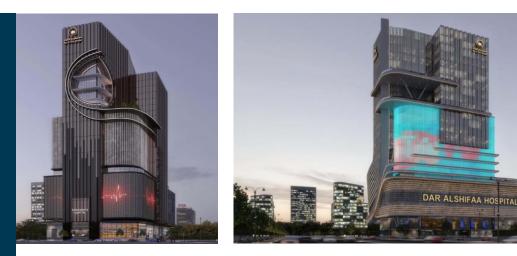

# Dar Alshifa Hospital

Location: Bneid Al-Ghar, Kuwait. RJ Scope: Design Project Description: Hospital Building 23 Floors Land Area: 6602m2. Built-up Area: 105,000m2. Value: Under Estimation