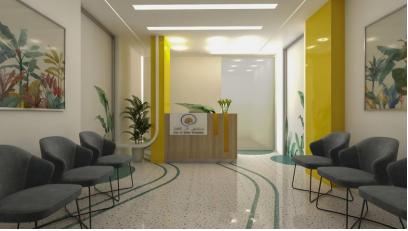

### Projects Type in Last 10 years in Million KWD

Ö

9

Hawally, Kuwait. Basement Renovation. **Project Description:** Renovated Area: 4,000m2. Value: 1,197,679.00 KD Duration: 4 Months.

Dar Alshifa Clinics Location: Maidan Hawali, Kuwait. RJ Scope: Interior Renovation. **Project Description: Clinics Building** 10 Floors Façade Design Floor Area: 1375m2. Value: 398,796.522 KD Duration: 6 Months.