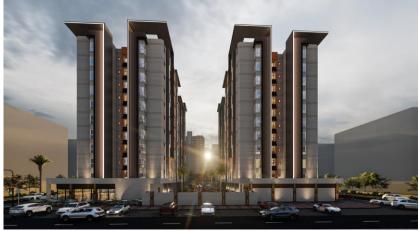

Al-Ghoniman Complex Sama 2&3 Location: Al-Shaab, Kuwait. RJ Scope: Design & Built. **Project Description:** Basement, Ground & 13 **Residential Floors** Land Area: 1200 m2. Built-up Area: 5,400 m2. Value: 1,200,000 KD Duration: 12 Months.

# Al-Ghoniman Complex Sama 4

Location: Salmiya, Kuwait. RJ Scope: Design & Built. Project Description: 15 Residential Floors. Land Area: 1200 m2. Built-up Area: 4,841 m2. Value: 1,250,000 KD Duration: 15 Months.