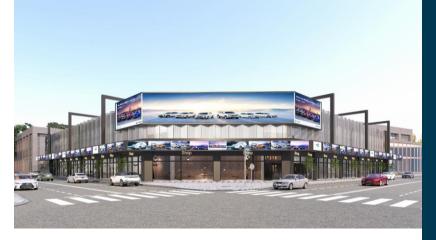

Al-Ghoniman Commercial Complex Sama Tower

Location: Al-Qibla, Kuwait. RJ Scope: Design & Built. Project Description: 22 Commercial Floors Land Area: 291m2. Built-up Area: 4,373m2. Value: 1,240,000KD Duration: 14 Months.