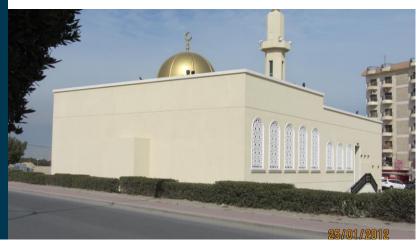

### Al-Jerak Mosque

Location: Metlaa City, Kuwait. RJ Scope: Design. Project Description: Ground & Mezzanine Floor Land Area: 3420m2. Built-up Area: 2469 m2. Value: Under Estimation

Al-Basman Mosque Location: Al-Rabiah, Kuwait. RJ Scope: Design & Civil Works. **Project Description:** Basement, Ground & Mezzanine Floor Land Area: 3018 m2. Built-up Area: 4,649 m2. Cost: 709,000.00 KD Duration: 6 Months.