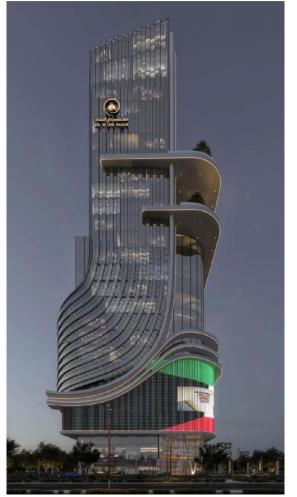

# Dar Alshifa Hospital

Location: Bneid Al-Ghar, Kuwait. RJ Scope: Design Project Description: Hospital Building 23 Floors Land Area: 6602m2. Built-up Area: 105,000m2. Value: Under Estimation