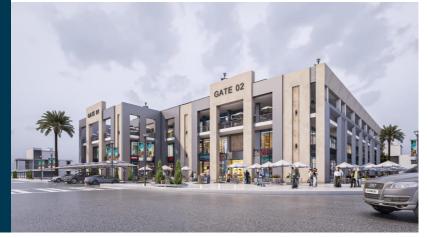

Al-Ghoniman Commercial Complex Sama Tower

Location: Al-Qibla, Kuwait. RJ Scope: Design & Built. Project Description: 22 Commercial Floors Land Area: 291m2. Built-up Area: 4,373m2. Value: 1,240,000KD Duration: 14 Months.