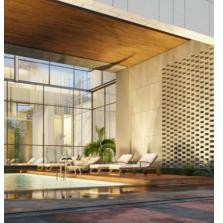

## HOTELS

Park-Inn By Radisson Hotel

Location: Mahboula, Kuwait. RJ Scope: Design & Built. Project Description: Basement,Ground & 24 Floors Land Area: 5000m2. Built-up Area: 41,665m2. Value: 21,874.255.00 KD Duration: 24 Months.

Nouriah Hotel Apartments

Location:

Bnied Al-Qar, Kuwait. RJ Scope: Construction. Project Description: Basement, 15 & 21 Floors (Tower A & Tower B) Land Area: 2000m2. Built-up Area: 9,785m2. Value: 2,495,175.00 KD Duration: 18 Months.