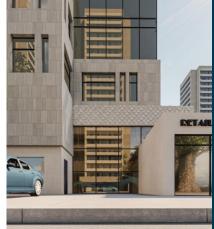

### Al-Basman Commercial Tower

Location: Al-Mirqab, Kuwait. RJ Scope: Façade Lighting. Project Description: 42 Commercial Floors Land Area: 2000 m2. Value: 270,000.00 KD Duration: 6 Months.

Sharq Commercial Tower Location: Sharq, Kuwait. RJ Scope: Civil Works. Project Description: Basement, Ground & 20 Floors Land Area: 500 m2. Built-up Area: 4,676m2. Value: 701,400.000KD Duration: 14 Months.