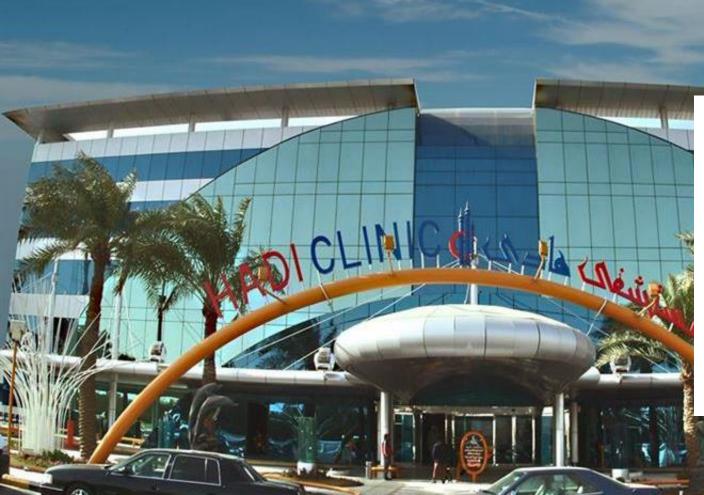

Hadi Clinics Location: Jabriya, Kuwait. RJ Scope: **Interior Renovation Works Project Description:** OPD Waiting Area. LDR Department ICU Rooms HR Department Call Center Renovation Area: 800m2. Value: 298,560.00 KD Duration: 4 Months.