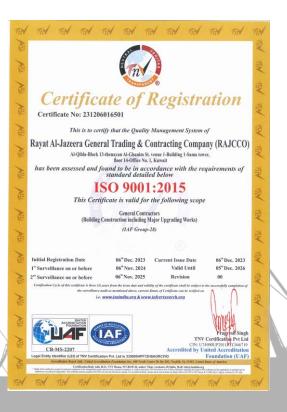

## **Registration & Certificates**

- Registration No.: M/ 1229/1997
- Incorporation Date: November 1997
- Paid Capital: KWD 5,000,000 Articles Of Association: No. 2491 On November 1997 (Ministry of Justice)
  - Amendment Memorandum: March 2007(Ministry of Justice)
    - Capital increase agreement: March 2015(Ministry of Justice).
- Certificate of practice: Central Agency For Public Tenders, License No. (M/ 1229/1997) issued by the Corporate Affairs and Business Licenses.

631

- Registration No. (18963) at the Central Tenders Committee and classified as follows:
- 1. Civil and Construction Works Category II
- 2. External Services (Roads and Sewage) II
- 3. Heating, Ventilation, and Air Conditioning Works Category Il
  - Electrical Works. Category II No. (71712) Registered under No. (69605), Chamber of Commerce & industry in Kuwait
  - Trademark registration No. (146554) the Ministry of Commerce and Industry in Kuwait.