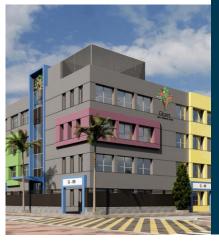

### Ghars & Manarat Bilingual School

Location: Salmiya, Kuwait. RJ Scope: Design & Built. Project Description: Basement, Ground & 3 Floor Land Area: 1269 m2. Built-up Area: 5468 m2. Value: 1,372,206 KD Duration: 8 Months.