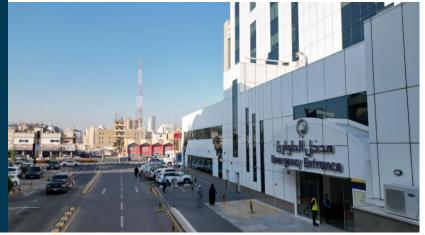

# Dar Alshifa Hospital

Location: Bneid Al-Ghar, Kuwait. RJ Scope: Design Project Description: Hospital Building 23 Floors Land Area: 6602m2. Built-up Area: 105,000m2. Value: Under Estimation

# Dar Alshifa Hospital

Location: Hawally, Kuwait. RJ Scope: Design & Built. Project Description: Storm Water Network & Road Pavement. Land Area: 7477 m2. Value: 411,235.00 KD Duration: 3 Months.