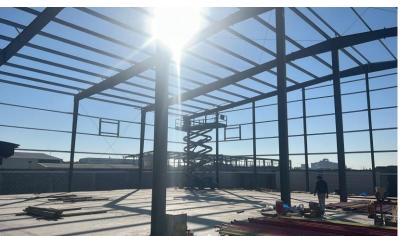

# INDUSTRIAL

ASDAM Industrial Building Location: Shuwaikh, Kuwait. RJ Scope: Construction. Project Description: Basement, Ground & First Floor. Land Area: 5512 m2. Built-up Area: 12,840m2. Value: 2,503, 800.00 KD

Duration: 10 Months.

**ASDAM** Industrial Building Location: Shuwaikh, Kuwait. RJ Scope: Construction **Project Description:** Basement, Ground & Mezzanine Floor Land Area: 500 m2. Built-up Area: 890 m2. Value: 238,776.00 KD Duration: 6 Months.