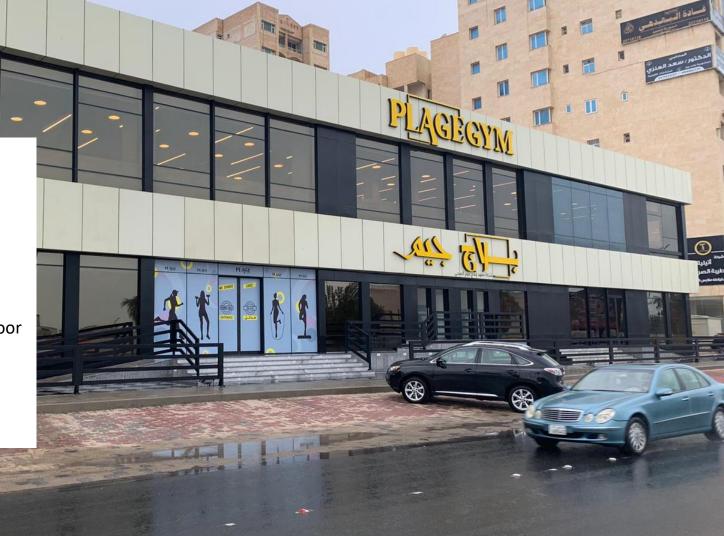

Plage Women Gym

Location: Salmiya, Kuwait. RJ Scope: Construction. Project Description: Basement, Ground & 1 Floor Land Area: 2125m2. Built-up Area: 4,100m2. Value: 970,000.00 KD Duration: 8 Months.

**78888888888888888888** 