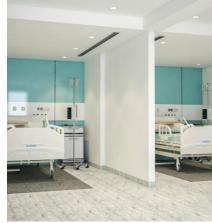

### Projects Type in Last 10 years in Million KWD

Ö

9

Hawally, Kuwait. Basement Renovation. **Project Description:** Renovated Area: 4,000m2. Value: 1,197,679.00 KD Duration: 4 Months.

Dar Alshifa Clinics Location: Maidan Hawali, Kuwait. RJ Scope: Interior Renovation. **Project Description: Clinics Building** 10 Floors Façade Design Floor Area: 1375m2. Value: 398,796.522 KD Duration: 6 Months.