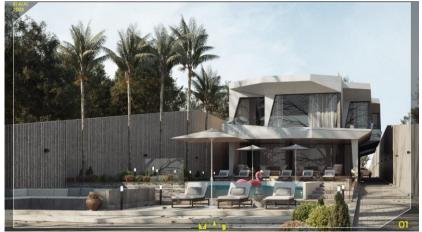

lue: 1,250,000 KD Duration: 15 Months.









# PRIVATE VILLAS





Al-Mansouria Private Villa

Location: Al-Mansouria, Kuwait. RJ Scope: Construction. Project Description: Basement, Ground & 2 Floors Land Area: 1000 m2. Built-up Area: 3,404 m2. Value: 1,480,740.00 KD Duration: 16 Months.























South Abdullah Al-Mubarak Private Villa

Location:

South Abdullah Al- Muabarak, Kuwait. RJ Scope: Design & Built. Project Description: Basement, Ground & 2 Floors Land Area: 400 m2. Built-up Area: 1,565 m2. Value: 398,650.00 KD Duration: 15 Months.

## Al-Gleaa Private Chalet

Location: Al-Gleaa, Kuwait. RJ Scope: Construction. Project Description: Multiple Buildings Ground & First Floors Land Area: 5400 m2. Built-up Area: 2,161 m2. Value: 562,800.00KD Duration: 8 Months.

01













## Al-Khairan Private Chalet

Location: Al-Khairan, Kuwait. RJ Scope: Construction. Project Description: Ground, First & Second Floors Land Area: 464 m2. Built-up Area: 921 m2. Value: 272,640.00KD Duration: 9 Months.











## Al-Khairan Private Chalet

## Location: Al-Khairan, Kuwait. RJ Scope: Construction. Project Description: Ground, First & Second Floors Land Area: 600 m2. Built-up Area: 1,470 m2. Value: 411,788.00KD Duration: 9 Months.













## Al-Khairan Private Chalet

#### Al-Khairan, Kuwait. RJ Scope: Construction.

Location:

Project Description: Ground, First & Second Floors Land Area: 500 m2. Built-up Area: 819 m2. Value: 208,321.00KD Duration: 9 Months.















# Al-Sabahiya Private Villa

Location: Al-Sabahiya, Kuwait. RJ Scope: Design & Built. Pr