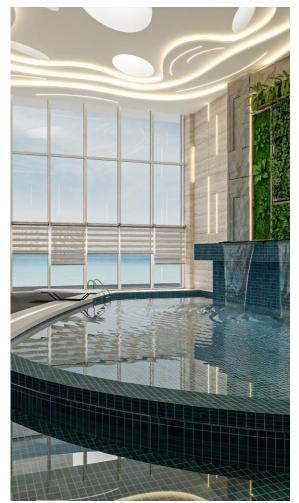

## HOTELS

Park-Inn By Radisson Hotel

Location: Mahboula, Kuwait. RJ Scope: Design & Built. Project Description: Basement,Ground & 24 Floors Land Area: 5000m2. Built-up Area: 41,665m2. Value: 21,874.255.00 KD Duration: 24 Months.

# SPORT FACILITIES