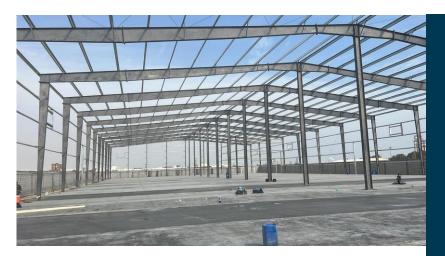

#### KGL Cold Stores

Location: Mina Abdullah, Kuwait. RJ Scope: Under construction. Project Description: Basement, Ground Floor, Mezzanine & Roof. Land Area: 5000m2. Built-up Area: 10,532m2. Cost: 3,600,000 KD Duration: 14 Months. Jawhara Warehouse

Location: Al-Sheiba, Kuwait. RJ Scope: Construction. Project Description: Ground Floor Land Area: 5000 m2. Built-up Area: 4,000 m2. Cost: 350,000.00 KD Duration: 4 Months.

a tre a tint

No.

### Al-Baghli Warehouse

Location: Al-Sheiba, Kuwait. RJ Scope: Construction. Project Description: Ground Floor. Land Area: 5000m2. Built-up Area: 4000m2. Cost: 238,500.00 KD Duration: 6 Months.

Behbahani Warehouse

Location: Al-Shuwaikh, Kuwait. RJ Scope: Construction. Project Description: Ground Floor Land Area: 11,250 m2. Built-up Area: 8,700 m2. Cost: 1,210,000 KD Duration: 4 Months.

.

**RAYAT AL JAZEERA** General Trading & Contracting Company