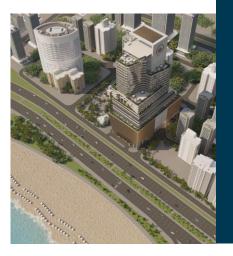

Al-Ghoniman Commercial Complex Sama Tower

Location: Al-Qibla, Kuwait. RJ Scope: Design & Built. Project Description: 22 Commercial Floors Land Area: 291m2. Built-up Area: 4,373m2. Value: 1,240,000KD Duration: 14 Months.