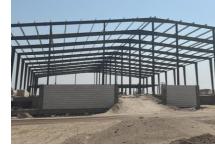

#### KGL Cold Stores

Location: Mina Abdullah, Kuwait. RJ Scope: Under construction. Project Description: Basement, Ground Floor, Mezzanine & Roof. Land Area: 5000m2. Built-up Area: 10,532m2. Cost: 3,600,000 KD Duration: 14 Months. Jawhara Warehouse