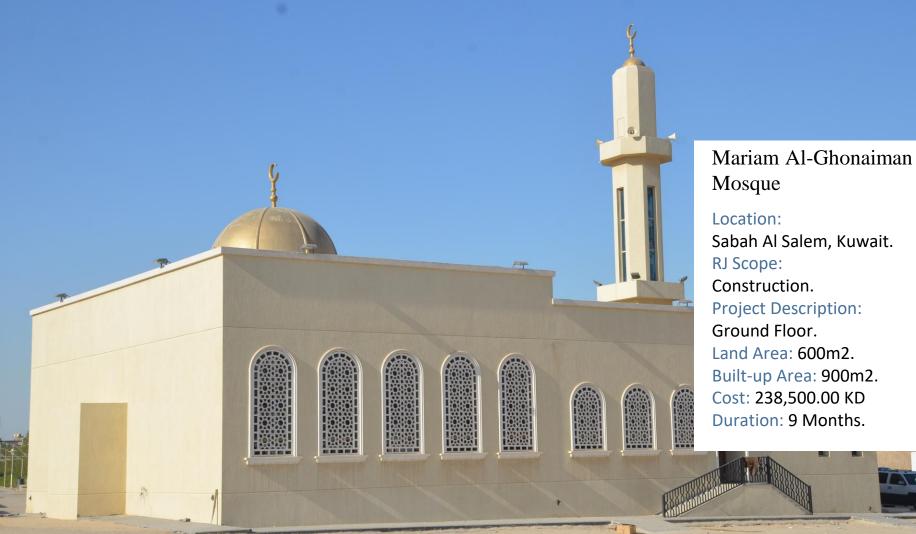

### Sabah Al Salem, Kuwait. Construction. **Project Description:** Ground Floor.

Land Area: 600m2. Built-up Area: 900m2. Cost: 238,500.00 KD Duration: 9 Months.