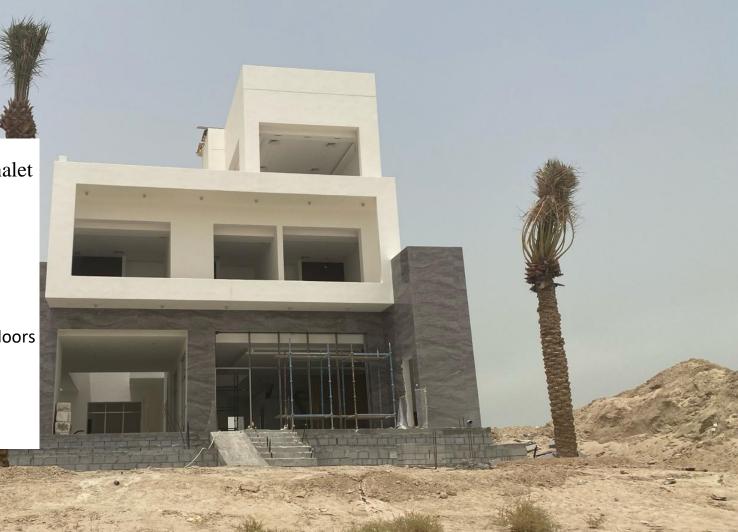

## Al-Gleaa Private Chalet

Location: Al-Gleaa, Kuwait. RJ Scope: Construction. Project Description: Multiple Buildings Ground & First Floors Land Area: 5400 m2. Built-up Area: 2,161 m2. Value: 562,800.00KD Duration: 8 Months.

## Al-Khairan Private Chalet

Location: Al-Khairan, Kuwait. RJ Scope: Construction. Project Description: Ground, First & Second Floors Land Area: 464 m2. Built-up Area: 921 m2. Value: 272,640.00KD Duration: 9 Months.

## Al-Khairan Private Chalet

## Location: Al-Khairan, Kuwait. RJ Scope: Construction. Project Description: Ground, First & Second Floors Land Area: 600 m2. Built-up Area: 1,470 m2. Value: 411,788.00KD Duration: 9 Months.

#### Al-Khairan, Kuwait. RJ Scope: Construction.

Location:

Project Description: Ground, First & Second Floors Land Area: 500 m2. Built-up Area: 819 m2. Value: 208,321.00KD Duration: 9 Months.