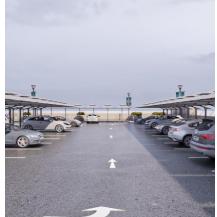

# MUTI-STORY CAR PARKS

Dar Al Shifa Car park Location: Hawally, Kuwait. RJ Scope: Design & Built **Project Description:** Multi-Story Car park 4 Floors Land Area: 9975m2. Built-up Area: 20,000m2. Value: 3,900,000.00 KD Duration: 8 Months.