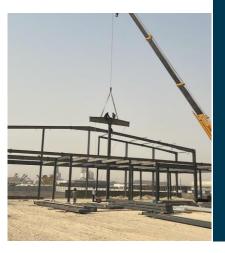

# WAREHOUSE & COLD STORES

. . . .

#### KGL Cold Stores

Location: Mina Abdullah, Kuwait. RJ Scope: Under construction. Project Description: Basement, Ground Floor, Mezzanine & Roof. Land Area: 5000m2. Built-up Area: 10,532m2. Cost: 3,600,000 KD Duration: 14 Months. Jawhara Warehouse