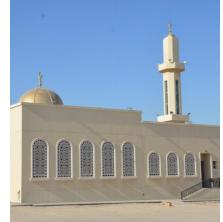

### Al-Jerak Mosque

Location: Metlaa City, Kuwait. RJ Scope: Design. Project Description: Ground & Mezzanine Floor Land Area: 3420m2. Built-up Area: 2469 m2. Value: Under Estimation

Al-Basman Mosque Location: Al-Rabiah, Kuwait. RJ Scope: Design & Civil Works. **Project Description:** Basement, Ground & Mezzanine Floor Land Area: 3018 m2. Built-up Area: 4,649 m2. Cost: 709,000.00 KD Duration: 6 Months.

### Sabah Al Salem, Kuwait. Construction. **Project Description:** Ground Floor.

Land Area: 600m2. Built-up Area: 900m2. Cost: 238,500.00 KD Duration: 9 Months.