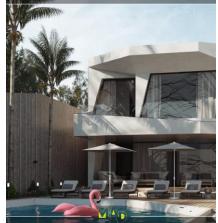

1,250,000 KD Duration: 15 Months.









# PRIVATE VILLAS





Al-Mansouria Private Villa

Location: Al-Mansouria, Kuwait. RJ Scope: Construction. Project Description: Basement, Ground & 2 Floors Land Area: 1000 m2. Built-up Area: 3,404 m2. Value: 1,480,740.00 KD Duration: 16 Months.























South Abdullah Al-Mubarak Private Villa

Location:

South Abdullah Al- Muabarak, Kuwait. RJ Scope: Design & Built. Project Description: Basement, Ground & 2 Floors Land Area: 400 m2. Built-up Area: 1,565 m2. Value: 398,650.00 KD Duration: 15 Months.

## Al-Gleaa Private Chalet

Location: Al-Gleaa, Kuwait. RJ Scope: Construction. Project Description: Multiple Buildings Ground & First Floors Land Area: 5400 m2. Built-up Area: 2,161 m2. Value: 562,800.00KD Duration: 8 Months.

01













## Al-Khairan Private Chalet

Location: Al-Khairan, Kuwait. RJ Scope: Construction. Project Description: Ground, First & Second Floors Land Area: 464 m2. Built-up Area: 921 m2. Value: 272,640.00KD Duration: 9 Months.











## Al-Khairan Private Chalet

## Location: Al-Khairan, Kuwait. RJ Scope: Construction. Project Description: Ground, First & Second Floors Land Area: 600 m2. Built-up Area: 1,470 m2. Value: 411,788.00KD Duration: 9 Months.













## Al-Khairan Private Chalet

#### Al-Khairan, Kuwait. RJ Scope: Construction.

Location:

Project Description: Ground, First & Second Floors Land Area: 500 m2. Built-up Area: 819 m2. Value: 208,321.00KD Duration: 9 Months.















# Al-Sabahiya Private Villa

Location: Al-Sabahiya, Kuwait. RJ Scope: Design & Built. Projec