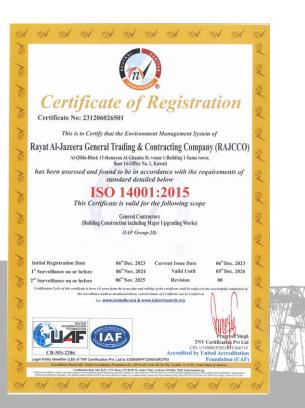

## **Registration & Certificates**

- Registration No.: M/ 1229/1997
- Incorporation Date: November 1997
- Paid Capital: KWD 5,000,000 Articles Of Association: No. 2491 On November 1997 (Ministry of Justice)
  - Amendment Memorandum: March 2007(Ministry of Justice)
    - Capital increase agreement: March 2015(Ministry of Justice).
- Certificate of practice: Central Agency For Public Tenders, License No. (M/ 1229/1997) issued by the Corporate Affairs and Business Licenses.

631

- Registration No. (18963) at the Central Tenders Committee and classified as follows:
- 1. Civil and Construction Works Category II
- 2. External Services (Roads and Sewage) II
- 3. Heating, Ventilation, and Air Conditioning Works Category Il
  - Electrical Works. Category II No. (71712) Registered under No. (69605), Chamber of Commerce & industry in Kuwait
  - Trademark registration No. (146554) the Ministry of Commerce and Industry in Kuwait.