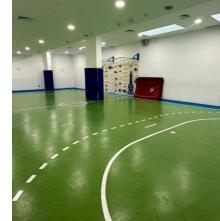

# SPORT FACILITIES

### Ocean Padel Court

Location: Salmiya, Kuwait. RJ Scope: Design & Built. Project Description: Ground & Mezzanine Floor Land Area: 3000 m2. Built-up Area: 2215 m2. Value: 770,000.00 KD Duration: 6 Months.