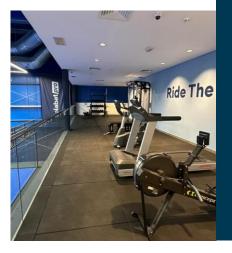

Plage Women Gym

Location: Salmiya, Kuwait. RJ Scope: Construction. Project Description: Basement, Ground & 1 Floor Land Area: 2125m2. Built-up Area: 4,100m2. Value: 970,000.00 KD Duration: 8 Months.

**78888888888888888888** 