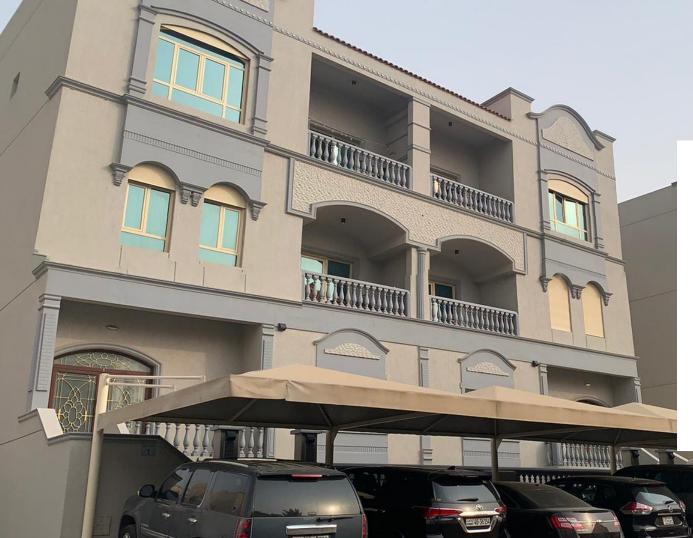

# RESIDENTIAL BUILDINGS

Sadam Residential Complex Location: Al-Mangaf, Kuwait. RJ Scope: Design & Built. **Project Description:** Basement, Ground + 10 Residential Floors (4 Towers) Land Area: 5037 m2. Built-up Area: 29,465 m2. Value: 6,482,750.00 KD Duration: 18 Months.

Al-Ghoniman Complex Sama 2&3 Location: Al-Shaab, Kuwait. RJ Scope: Design & Built. **Project Description:** Basement, Ground & 13 **Residential Floors** Land Area: 1200 m2. Built-up Area: 5,400 m2. Value: 1,200,000 KD Duration: 12 Months.

Al-Fajer Residential Towers Location: Hawally, Kuwait. RJ Scope: Design & Built. **Project Description:** 23 Residential Floors (Tower A,B) Land Area: 4382 m2. Built-up Area: 26,295 m2. Value: 5,784,900.00 KD Duration: 18 Months.