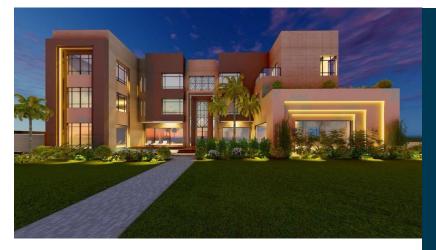

## Al-Khaldiya Private Villa

Location: Al-Khaldiya, Kuwait. RJ Scope: Design & Built. Project Description: Basement, Ground & 2 Floors Land Area: 3150m2. Built-up Area: 7500m2. Value: 1,870,000.00 KD Duration: 9 Months.