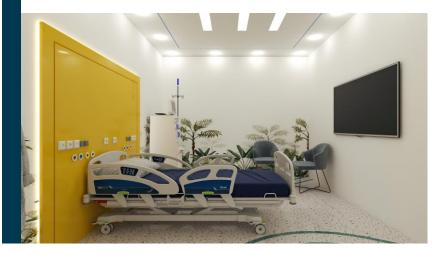

### Projects Type in Last 10 years in Million KWD

Ö

9

Hawally, Kuwait. Basement Renovation. **Project Description:** Renovated Area: 4,000m2. Value: 1,197,679.00 KD Duration: 4 Months.

Dar Alshifa Clinics Location: Maidan Hawali, Kuwait. RJ Scope: Interior Renovation. **Project Description: Clinics Building** 10 Floors Façade Design Floor Area: 1375m2. Value: 398,796.522 KD Duration: 6 Months.