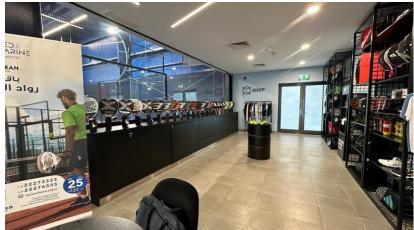

Plage Women Gym

Location: Salmiya, Kuwait. RJ Scope: Construction. Project Description: Basement, Ground & 1 Floor Land Area: 2125m2. Built-up Area: 4,100m2. Value: 970,000.00 KD Duration: 8 Months.

**78888888888888888888** 