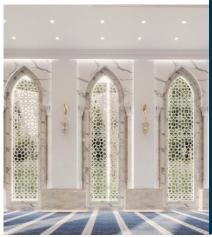

# RELIGIOUS FACILIITES

### Al-Jerak Mosque

Location: Metlaa City, Kuwait. RJ Scope: Design. Project Description: Ground & Mezzanine Floor Land Area: 3420m2. Built-up Area: 2469 m2. Value: Under Estimation

Al-Basman Mosque Location: Al-Rabiah, Kuwait. RJ Scope: Design & Civil Works. **Project Description:** Basement, Ground & Mezzanine Floor Land Area: 3018 m2. Built-up Area: 4,649 m2. Cost: 709,000.00 KD Duration: 6 Months.