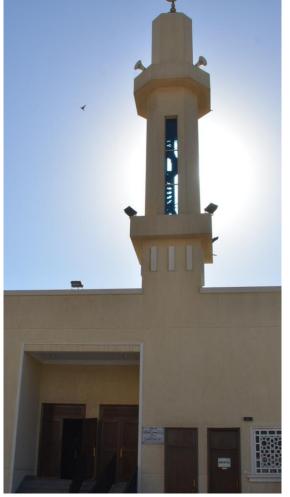

# RELIGIOUS FACILIITES

### Al-Jerak Mosque

Location: Metlaa City, Kuwait. RJ Scope: Design. Project Description: Ground & Mezzanine Floor Land Area: 3420m2. Built-up Area: 2469 m2. Value: Under Estimation

Al-Basman Mosque Location: Al-Rabiah, Kuwait. RJ Scope: Design & Civil Works. **Project Description:** Basement, Ground & Mezzanine Floor Land Area: 3018 m2. Built-up Area: 4,649 m2. Cost: 709,000.00 KD Duration: 6 Months.