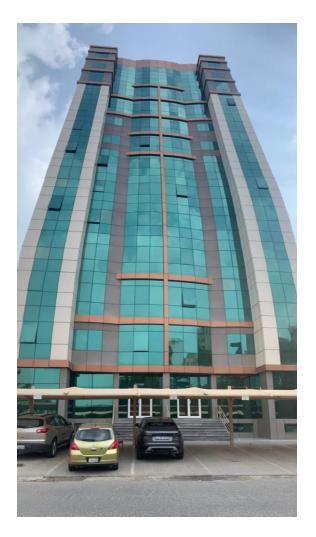

### Al-Basman Commercial Tower

Location: Al-Mirqab, Kuwait. RJ Scope: Façade Lighting. Project Description: 42 Commercial Floors Land Area: 2000 m2. Value: 270,000.00 KD Duration: 6 Months.

Sharq Commercial Tower Location: Sharq, Kuwait. RJ Scope: Civil Works. Project Description: Basement, Ground & 20 Floors Land Area: 500 m2. Built-up Area: 4,676m2. Value: 701,400.000KD Duration: 14 Months.