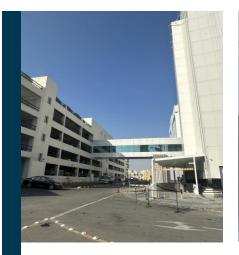

# MUTI-STORY CAR PARKS

Dar Al Shifa Car park Location: Hawally, Kuwait. RJ Scope: Design & Built **Project Description:** Multi-Story Car park 4 Floors Land Area: 9975m2. Built-up Area: 20,000m2. Value: 3,900,000.00 KD Duration: 8 Months.