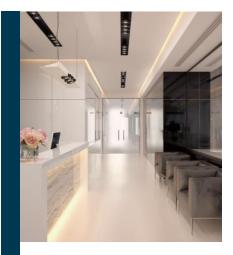

### Projects Type in Last 10 years in Million KWD

Ö

9

Hawally, Kuwait. Basement Renovation. **Project Description:** Renovated Area: 4,000m2. Value: 1,197,679.00 KD Duration: 4 Months.

Dar Alshifa Clinics Location: Maidan Hawali, Kuwait. RJ Scope: Interior Renovation. **Project Description: Clinics Building** 10 Floors Façade Design Floor Area: 1375m2. Value: 398,796.522 KD Duration: 6 Months.

Hadi Clinics Location: Jabriya, Kuwait. RJ Scope: **Interior Renovation Works Project Description:** OPD Waiting Area. LDR Department ICU Rooms HR Department Call Center Renovation Area: 800m2. Value: 298,560.00 KD Duration: 4 Months.