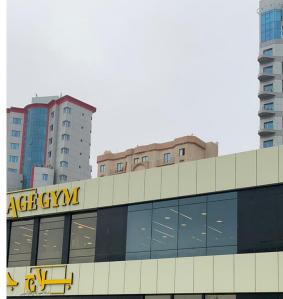

Plage Women Gym

Location: Salmiya, Kuwait. RJ Scope: Construction. Project Description: Basement, Ground & 1 Floor Land Area: 2125m2. Built-up Area: 4,100m2. Value: 970,000.00 KD Duration: 8 Months.

**78888888888888888888** 