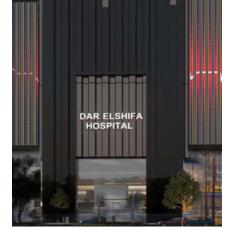

# Dar Alshifa Hospital

Location: Bneid Al-Ghar, Kuwait. RJ Scope: Design Project Description: Hospital Building 23 Floors Land Area: 6602m2. Built-up Area: 105,000m2. Value: Under Estimation