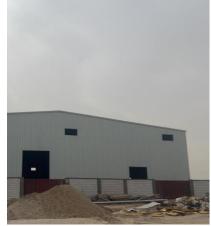

# INDUSTRIAL

ASDAM Industrial Building Location: Shuwaikh, Kuwait. RJ Scope: Construction. Project Description: Basement, Ground & First Floor. Land Area: 5512 m2. Built-up Area: 12,840m2. Value: 2,503, 800.00 KD

Duration: 10 Months.

**ASDAM** Industrial Building Location: Shuwaikh, Kuwait. RJ Scope: Construction **Project Description:** Basement, Ground & Mezzanine Floor Land Area: 500 m2. Built-up Area: 890 m2. Value: 238,776.00 KD Duration: 6 Months.