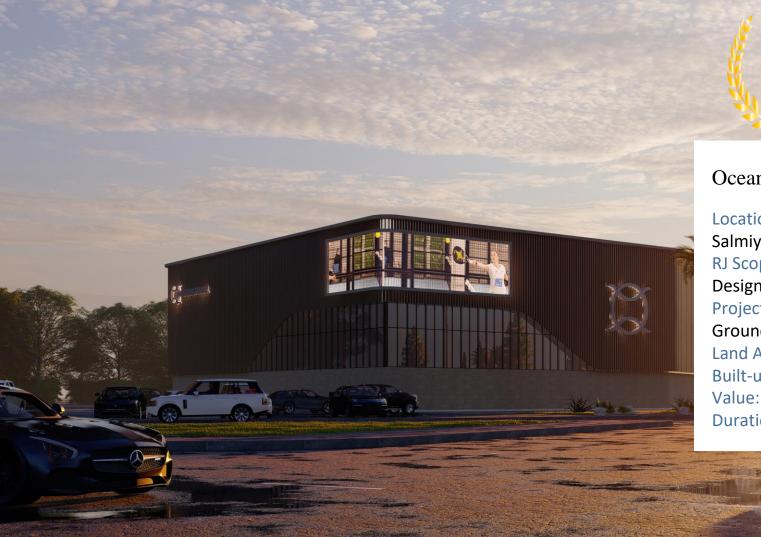

### Ocean Padel Court

Location: Salmiya, Kuwait. RJ Scope: Design & Built. Project Description: Ground & Mezzanine Floor Land Area: 3000 m2. Built-up Area: 2215 m2. Value: 770,000.00 KD Duration: 6 Months.