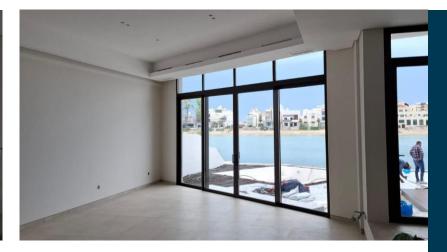

## Al-Gleaa Private Chalet

Location: Al-Gleaa, Kuwait. RJ Scope: Construction. Project Description: Multiple Buildings Ground & First Floors Land Area: 5400 m2. Built-up Area: 2,161 m2. Value: 562,800.00KD Duration: 8 Months.