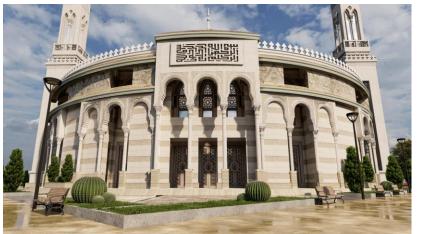

# RELIGIOUS FACILIITES

### Al-Jerak Mosque

Location: Metlaa City, Kuwait. RJ Scope: Design. Project Description: Ground & Mezzanine Floor Land Area: 3420m2. Built-up Area: 2469 m2. Value: Under Estimation

Al-Basman Mosque Location: Al-Rabiah, Kuwait. RJ Scope: Design & Civil Works. **Project Description:** Basement, Ground & Mezzanine Floor Land Area: 3018 m2. Built-up Area: 4,649 m2. Cost: 709,000.00 KD Duration: 6 Months.

### Sabah Al Salem, Kuwait. Construction. **Project Description:** Ground Floor.

Land Area: 600m2. Built-up Area: 900m2. Cost: 238,500.00 KD Duration: 9 Months.