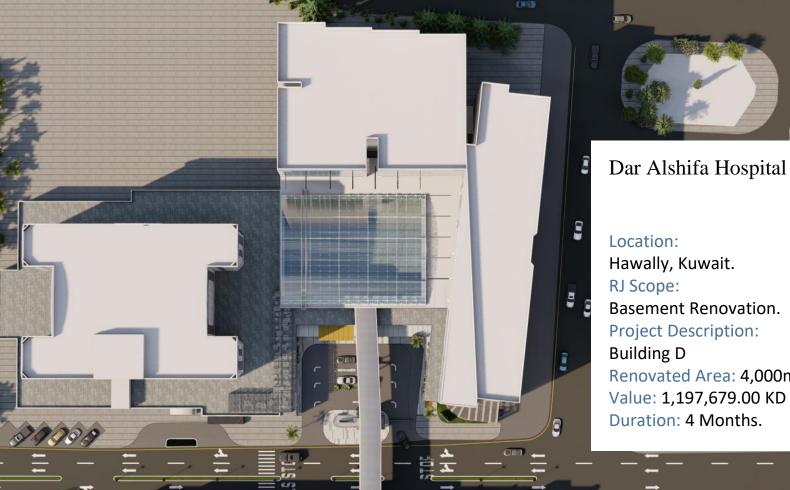

### Projects Type in Last 10 years in Million KWD

Ö

9

Hawally, Kuwait. Basement Renovation. **Project Description:** Renovated Area: 4,000m2. Value: 1,197,679.00 KD Duration: 4 Months.

Dar Alshifa Clinics Location: Maidan Hawali, Kuwait. RJ Scope: Interior Renovation. **Project Description: Clinics Building** 10 Floors Façade Design Floor Area: 1375m2. Value: 398,796.522 KD Duration: 6 Months.