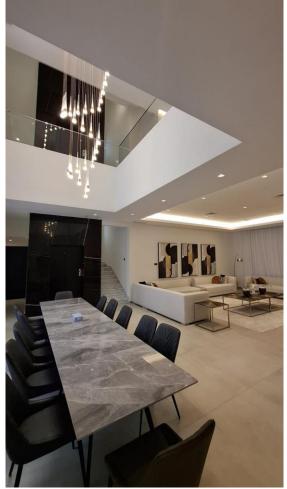

## Al-Gleaa Private Chalet

Location: Al-Gleaa, Kuwait. RJ Scope: Construction. Project Description: Multiple Buildings Ground & First Floors Land Area: 5400 m2. Built-up Area: 2,161 m2. Value: 562,800.00KD Duration: 8 Months.

## Al-Khairan Private Chalet

Location: Al-Khairan, Kuwait. RJ Scope: Construction. Project Description: Ground, First & Second Floors Land Area: 464 m2. Built-up Area: 921 m2. Value: 272,640.00KD Duration: 9 Months.

## Al-Khairan Private Chalet

## Location: Al-Khairan, Kuwait. RJ Scope: Construction. Project Description: Ground, First & Second Floors Land Area: 600 m2. Built-up Area: 1,470 m2. Value: 411,788.00KD Duration: 9 Months.

#### Al-Khairan, Kuwait. RJ Scope: Construction.

Location:

Project Description: Ground, First & Second Floors Land Area: 500 m2. Built-up Area: 819 m2. Value: 208,321.00KD Duration: 9 Months.