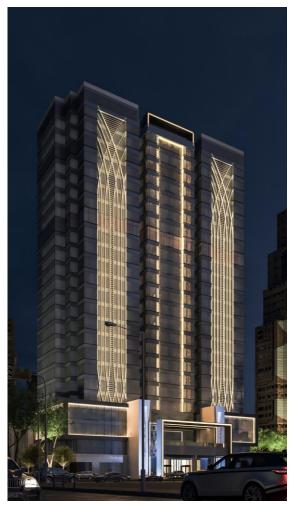

Al-Ghoniman Commercial Complex Sama Tower

Location: Al-Qibla, Kuwait. RJ Scope: Design & Built. Project Description: 22 Commercial Floors Land Area: 291m2. Built-up Area: 4,373m2. Value: 1,240,000KD Duration: 14 Months.