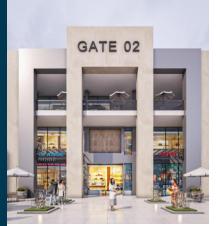

Al-Ghoniman Commercial Complex Sama Tower

Location: Al-Qibla, Kuwait. RJ Scope: Design & Built. Project Description: 22 Commercial Floors Land Area: 291m2. Built-up Area: 4,373m2. Value: 1,240,000KD Duration: 14 Months.