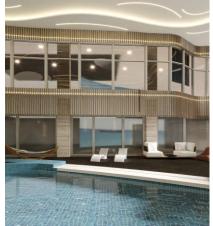

## HOTELS

Park-Inn By Radisson Hotel

Location: Mahboula, Kuwait. RJ Scope: Design & Built. Project Description: Basement,Ground & 24 Floors Land Area: 5000m2. Built-up Area: 41,665m2. Value: 21,874.255.00 KD Duration: 24 Months.