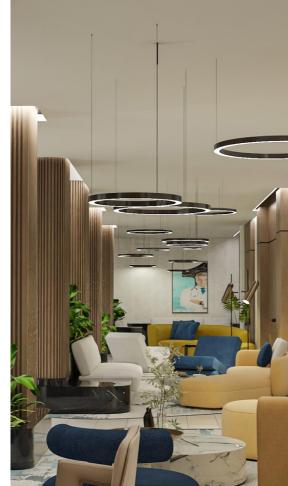

### Projects Type in Last 10 years in Million KWD

Ö

9

Hawally, Kuwait. Basement Renovation. **Project Description:** Renovated Area: 4,000m2. Value: 1,197,679.00 KD Duration: 4 Months.

Dar Alshifa Clinics Location: Maidan Hawali, Kuwait. RJ Scope: Interior Renovation. **Project Description: Clinics Building** 10 Floors Façade Design Floor Area: 1375m2. Value: 398,796.522 KD Duration: 6 Months.