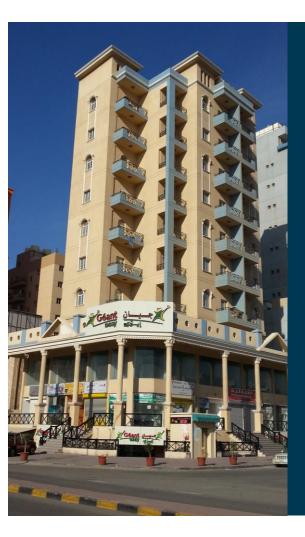

Al-Ghoniman Commercial Complex Sama Tower

Location: Al-Qibla, Kuwait. RJ Scope: Design & Built. Project Description: 22 Commercial Floors Land Area: 291m2. Built-up Area: 4,373m2. Value: 1,240,000KD Duration: 14 Months.