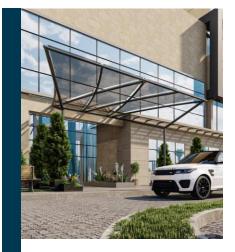

## HOTELS

Park-Inn By Radisson Hotel

Location: Mahboula, Kuwait. RJ Scope: Design & Built. Project Description: Basement,Ground & 24 Floors Land Area: 5000m2. Built-up Area: 41,665m2. Value: 21,874.255.00 KD Duration: 24 Months.