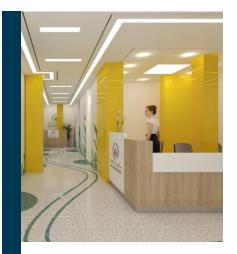

### Projects Type in Last 10 years in Million KWD

Ö

9

Hawally, Kuwait. Basement Renovation. **Project Description:** Renovated Area: 4,000m2. Value: 1,197,679.00 KD Duration: 4 Months.

Dar Alshifa Clinics Location: Maidan Hawali, Kuwait. RJ Scope: Interior Renovation. **Project Description: Clinics Building** 10 Floors Façade Design Floor Area: 1375m2. Value: 398,796.522 KD Duration: 6 Months.