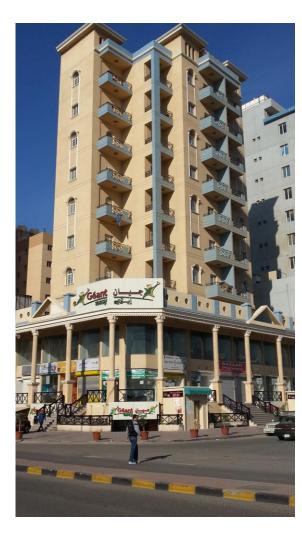

Al-Ghoniman Commercial Complex Sama Tower

Location: Al-Qibla, Kuwait. RJ Scope: Design & Built. Project Description: 22 Commercial Floors Land Area: 291m2. Built-up Area: 4,373m2. Value: 1,240,000KD Duration: 14 Months.