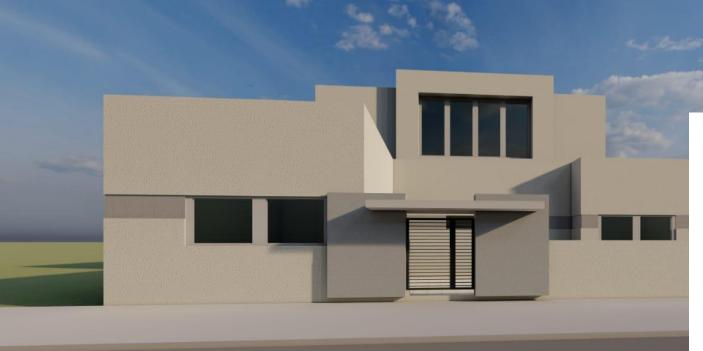

Area: 1,470 m2. Value: 411,788.00KD Duration: 9 Months.













## Al-Khairan Private Chalet

#### Al-Khairan, Kuwait. RJ Scope: Construction.

Location:

Project Description: Ground, First & Second Floors Land Area: 500 m2. Built-up Area: 819 m2. Value: 208,321.00KD Duration: 9 Months.















# Al-Sabahiya Private Villa

Location: Al-Sabahiya, Kuwait. RJ Scope: Design & Built. Project Description: Basement, Ground & 2 Floors Land Area: 500 m2. Built-up Area: 1,372 m2. Value: 401.840.00 KD Duration: 12 Months.













Bnidar Private Chalet Location: Bnidar , Kuwait. RJ Scope: Construction. Project Description: Multiple Buildings Basement, Ground & First Floors Land Area: 2128 m2. Built-up Area: 2,119 m2. Value: 567,902.00 KD Duration: 12 Months.



























## Bayan Private Villa

Location: Bayan , Kuwait. RJ Scope: Construction. Project Description: Ground Floor Land Area: 750 m2. Built-up Area: 655 m2. Value: 166,032.00KD Duration: 4 Months.











## Al-Shamia Private Villa

Location: Shamia, Kuwait. RJ Scope: Construction. Project Description: Ground & 2 Floors Land Area: 250m2. Built-up Area: 1000m2. Value: 270,000.00 KD Duration: 9 Months.







## Al-Shamia Private Villa

Location: Shamia, Kuwait. RJ Scope: Construction. Project Description: Ground & 2 Floors Land Area: 250m2. Built-up Area: 1000m2. Value: 550,000.00 KD Duration: 9 Months.



## Al-Khaldiya Private Villa

Location: Al-Khaldiya, Kuwait. RJ Scope: Design & Built. Project Description: Basement, Ground & 2 Floors Land Area: 3150m2. Built-up Area: 7500m2. Value: 1,87