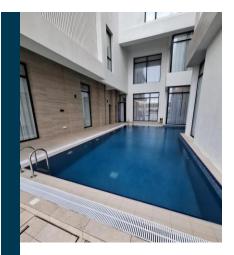

Al-Ghoniman Commercial Complex Sama Tower

Location: Al-Qibla, Kuwait. RJ Scope: Design & Built. Project Description: 22 Commercial Floors Land Area: 291m2. Built-up Area: 4,373m2. Value: 1,240,000KD Duration: 14 Months.