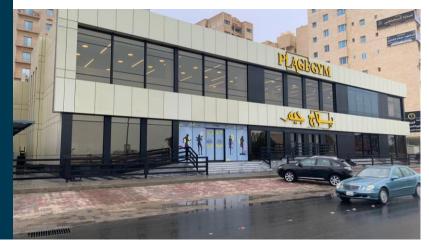

Plage Women Gym

Location: Salmiya, Kuwait. RJ Scope: Construction. Project Description: Basement, Ground & 1 Floor Land Area: 2125m2. Built-up Area: 4,100m2. Value: 970,000.00 KD Duration: 8 Months.

**78888888888888888888** 