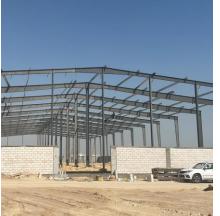

# INDUSTRIAL

ASDAM Industrial Building Location: Shuwaikh, Kuwait. RJ Scope: Construction. Project Description: Basement, Ground & First Floor. Land Area: 5512 m2. Built-up Area: 12,840m2. Value: 2,503, 800.00 KD

Duration: 10 Months.

**ASDAM** Industrial Building Location: Shuwaikh, Kuwait. RJ Scope: Construction **Project Description:** Basement, Ground & Mezzanine Floor Land Area: 500 m2. Built-up Area: 890 m2. Value: 238,776.00 KD Duration: 6 Months.