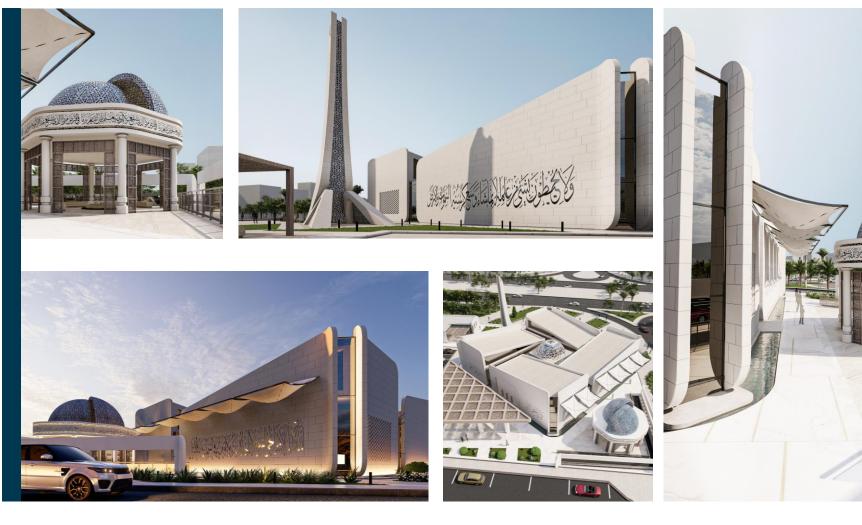

# RELIGIOUS FACILIITES

### Al-Jerak Mosque

Location: Metlaa City, Kuwait. RJ Scope: Design. Project Description: Ground & Mezzanine Floor Land Area: 3420m2. Built-up Area: 2469 m2. Value: Under Estimation

Al-Basman Mosque Location: Al-Rabiah, Kuwait. RJ Scope: Design & Civil Works. **Project Description:** Basement, Ground & Mezzanine Floor Land Area: 3018 m2. Built-up Area: 4,649 m2. Cost: 709,000.00 KD Duration: 6 Months.

### Sabah Al Salem, Kuwait. Construction. **Project Description:** Ground Floor.

Land Area: 600m2. Built-up Area: 900m2. Cost: 238,500.00 KD Duration: 9 Months.