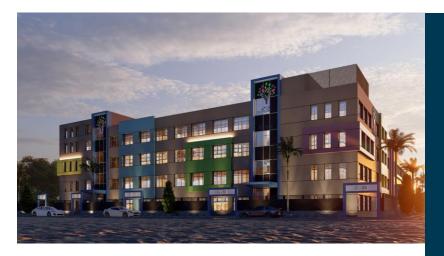

### Ghars & Manarat Bilingual School

Location: Salmiya, Kuwait. RJ Scope: Design & Built. Project Description: Basement, Ground & 3 Floor Land Area: 1269 m2. Built-up Area: 5468 m2. Value: 1,372,206 KD Duration: 8 Months.