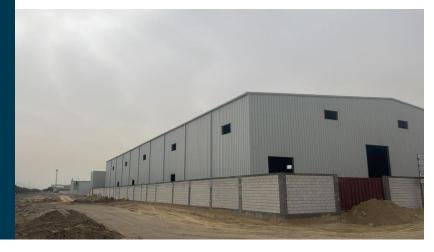

# WAREHOUSE & COLD STORES

. . . .

#### KGL Cold Stores

Location: Mina Abdullah, Kuwait. RJ Scope: Under construction. Project Description: Basement, Ground Floor, Mezzanine & Roof. Land Area: 5000m2. Built-up Area: 10,532m2. Cost: 3,600,000 KD Duration: 14 Months. Jawhara Warehouse

Location: Al-Sheiba, Kuwait. RJ Scope: Construction. Project Description: Ground Floor Land Area: 5000 m2. Built-up Area: 4,000 m2. Cost: 350,000.00 KD Duration: 4 Months.

a tre a tint

No.

### Al-Baghli Warehouse

Location: Al-Sheiba, Kuwait. RJ Scope: Construction. Project Description: Ground Floor. Land Area: 5000m2. Built-up Area: 4000m2. Cost: 238,500.00 KD Duration: 6 Months.

Behbahani Warehouse

Location: Al-Shuwaikh, Kuwait. RJ Scope: Construction. Project Description: Ground Floor Land Area: 11,250 m2. Built-up Area: 8,700 m2. Cost: 1,210,000 KD Duration: 4 Months.

.

**RAYAT AL JAZEERA** General Trading & Contracting Company