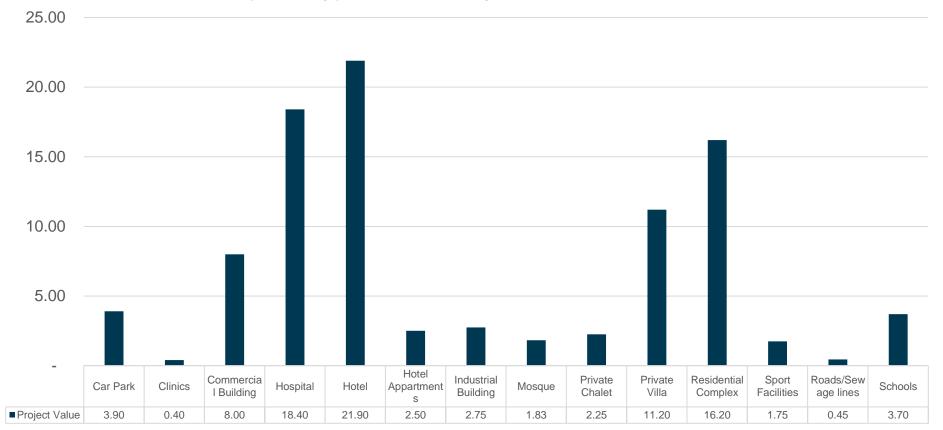

General Trading & Contracting. Kuwait.
- 3. ESKAN holding Co. Egypt.
- 4. ASSK,LLC California USA.
- 5. ALI Real Estate Investment Coropration. Delaware USA.
- 6. GOLDEN GROUP
  - DEVELOPMENT INC. California USA.
- 7. KCC For General Contracting for Buildings. Kuwait.



## SAFETY

- Manage and Mitigate Risk with a Safety Training Program.
- > Ensure Electrical Safety at Construction Sites.
- > Implement Strict Security and Safety Protocols.
- → Have a Safe Work Assessment Process in Place.
- > Have safe stores for Hazardous Material.
- > Display Signage Clearly at the Construction Site.
- Plan and Prepare for Adverse Environmental Conditions.
- > Provide Personal Protective Equipment.







## In Last 10 years:



## In Last 10 years:

### Projects Type in Last 10 years in Million KWD







































































Ö

9

Hawally, Kuwait. Basement Renovation. **Project Description:** Renovated Area: 4,000m2. Value: 1,197,679.00 KD Duration: 4 Months.

























Dar Alshifa Clinics Location: Maidan Hawali, Kuwait. RJ Scope: Interior Renovation. **Project Description: Clinics Building** 10 Floors Façade Design Floor Area: 1375m2. Value: 398,796.522 KD Duration: 6 Months.























Hadi Clinics Location: Jabriya, Kuwait. RJ Scope: **Interior Renovation Works Project Description:** OPD Waiting Area. LDR Department ICU Rooms HR Department Call Center Renovation Area: 800m2. Value: 298,560.00 KD Duration: 4 Months.











# Dar Al Shifa Ka

# Dar Alshifa Hospital

Location: Bneid Al-Ghar, Kuwait. RJ Scope: D