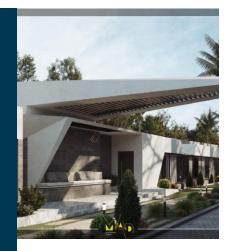

## Al-Gleaa Private Chalet

Location: Al-Gleaa, Kuwait. RJ Scope: Construction. Project Description: Multiple Buildings Ground & First Floors Land Area: 5400 m2. Built-up Area: 2,161 m2. Value: 562,800.00KD Duration: 8 Months.