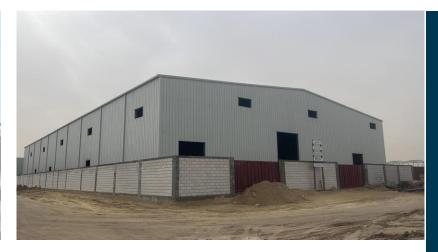

#### KGL Cold Stores

Location: Mina Abdullah, Kuwait. RJ Scope: Under construction. Project Description: Basement, Ground Floor, Mezzanine & Roof. Land Area: 5000m2. Built-up Area: 10,532m2. Cost: 3,600,000 KD Duration: 14 Months. Jawhara Warehouse