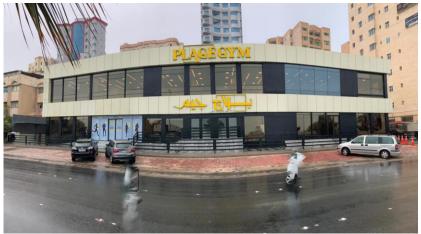

Plage Women Gym

Location: Salmiya, Kuwait. RJ Scope: Construction. Project Description: Basement, Ground & 1 Floor Land Area: 2125m2. Built-up Area: 4,100m2. Value: 970,000.00 KD Duration: 8 Months.

**78888888888888888888** 