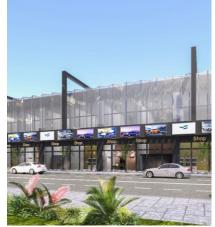

Al Fajer Commercial Complex Location: Hawally, Kuwait. RJ Scope: Design & Built **Project Description:** 3 Commercial floors & 8 Administrative Floors Land Area: 2103m2. Built-up Area: 9,785m2. Value: 2,055,850.00 KD Duration: 12 Months.