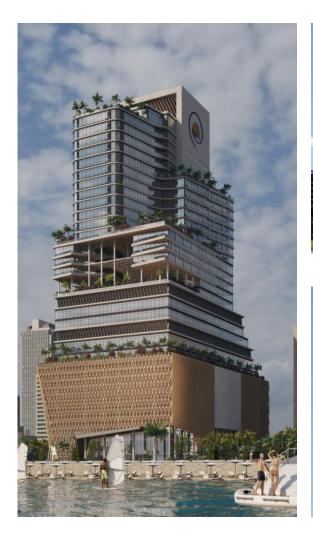

# Dar Alshifa Hospital

Location: Bneid Al-Ghar, Kuwait. RJ Scope: Design Project Description: Hospital Building 23 Floors Land Area: 6602m2. Built-up Area: 105,000m2. Value: Under Estimation