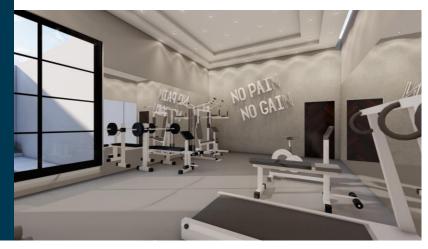

Plage Women Gym

Location: Salmiya, Kuwait. RJ Scope: Construction. Project Description: Basement, Ground & 1 Floor Land Area: 2125m2. Built-up Area: 4,100m2. Value: 970,000.00 KD Duration: 8 Months.

**78888888888888888888** 