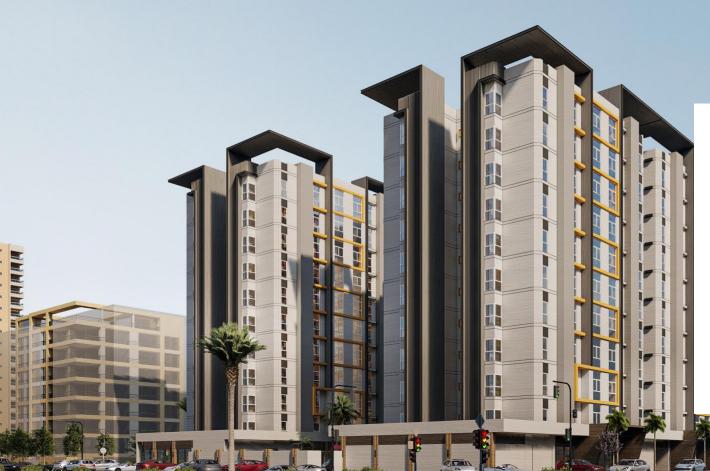

Al-Fajer Residential Towers Location: Hawally, Kuwait. RJ Scope: Design & Built. **Project Description:** 23 Residential Floors (Tower A,B) Land Area: 4382 m2. Built-up Area: 26,295 m2. Value: 5,784,900.00 KD Duration: 18 Months.

Al-Fasel Residential Towers

Location: Hawally, Kuwait. RJ Scope: Construction. Project Description: 14 Residential Floors Land Area: 1000m2. Built-up Area: 4,000m2. Value: 921,650.00 KD Duration: 12 Months.