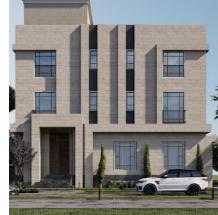

## Al-Khaldiya Private Villa

Location: Al-Khaldiya, Kuwait. RJ Scope: Design & Built. Project Description: Basement, Ground & 2 Floors Land Area: 3150m2. Built-up Area: 7500m2. Value: 1,870,000.00 KD Duration: 9 Months.