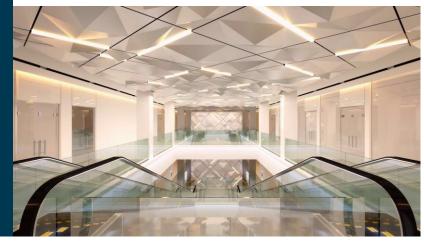

S







Dar Al Shifa Car park Location: Hawally, Kuwait. RJ Scope: Design & Built **Project Description:** Multi-Story Car park 4 Floors Land Area: 9975m2. Built-up Area: 20,000m2. Value: 3,900,000.00 KD Duration: 8 Months.

ALAN I













# COMMERCIAL





Tadamun Club Public Building Location: Farwaniya, Kuwait. RJ Scope: Design & Built **Project Description:** Basement, Ground & 2 Floors Land Area: 3283 m2. Built-up Area: 10,929 m2. Value: 2,450,000.00 KD Duration: 18 Months.























Al Fajer Commercial Complex Location: Hawally, Kuwait. RJ Scope: Design & Built **Project Description:** 3 Commercial floors & 8 Administrative Floors Land Area: 2103m2. Built-up Area: 9,785m2. Value: 2,055,850.00 KD Duration: 12 Months.

1 · · · ·

َ المَ <u>مِ رَ</u> FAIFR

ishe













## Iskan Company Offices

Location: Sharq, Kuwait. RJ Scope: Renovation. Project Description: 10 Administrative Floors Renovation Area: 2500m2. Value: 615,000.00 KD Duration: 4 Months.









Iskan Company **Commercial Tower** Location: Hawally, Kuwait. RJ Scope: Construction. **Project Description:** Basement, Ground & Mezzanine + 10 Administrative Floors. Land Area: 1000m2. Built-up Area: 3,116m2. Value: 654,360.00 KD Duration: 12 Months.







Al-Ghoniman Commercial Complex Sama Tower

Location: Al-Qibla, Kuwait. RJ Scope: Design & Built. Project Description: 22 Commercial Floors Land Area: 291m2. Built-up Area: 4,373m2. Value: 1,240,000KD Duration: 14 Months.







### Al-Basman Commercial Tower

Location: Al-Mirqab, Kuwait. RJ Scope: Façade Lighting. Project Description: 4