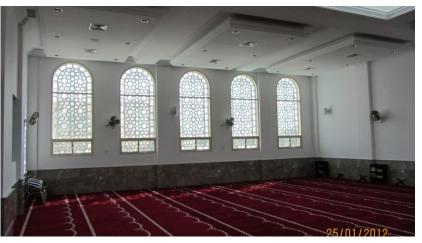

# RELIGIOUS FACILIITES

### Al-Jerak Mosque

Location: Metlaa City, Kuwait. RJ Scope: Design. Project Description: Ground & Mezzanine Floor Land Area: 3420m2. Built-up Area: 2469 m2. Value: Under Estimation

Al-Basman Mosque Location: Al-Rabiah, Kuwait. RJ Scope: Design & Civil Works. **Project Description:** Basement, Ground & Mezzanine Floor Land Area: 3018 m2. Built-up Area: 4,649 m2. Cost: 709,000.00 KD Duration: 6 Months.