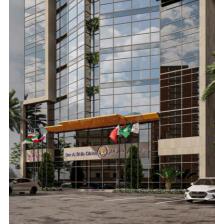

### Projects Type in Last 10 years in Million KWD

Ö

9

Hawally, Kuwait. Basement Renovation. **Project Description:** Renovated Area: 4,000m2. Value: 1,197,679.00 KD Duration: 4 Months.

Dar Alshifa Clinics Location: Maidan Hawali, Kuwait. RJ Scope: Interior Renovation. **Project Description: Clinics Building** 10 Floors Façade Design Floor Area: 1375m2. Value: 398,796.522 KD Duration: 6 Months.