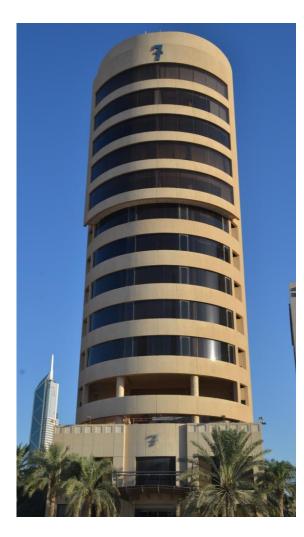

Al-Ghoniman Commercial Complex Sama Tower

Location: Al-Qibla, Kuwait. RJ Scope: Design & Built. Project Description: 22 Commercial Floors Land Area: 291m2. Built-up Area: 4,373m2. Value: 1,240,000KD Duration: 14 Months.