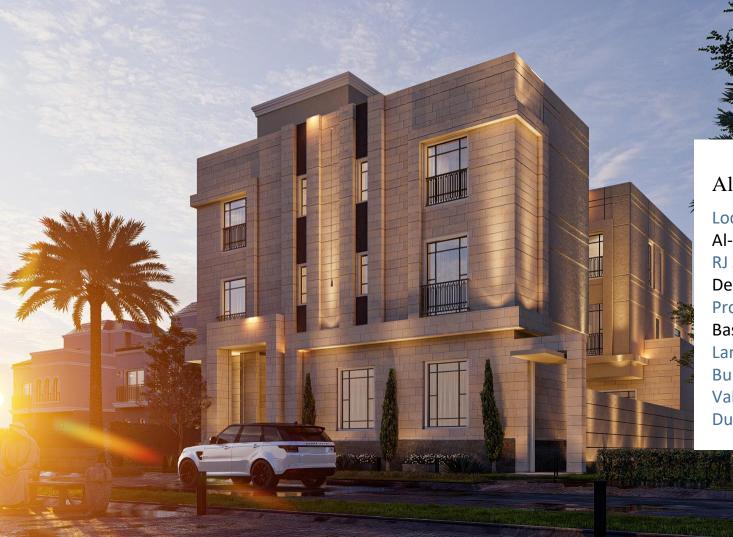

Al-Ghoniman Commercial Complex Sama Tower

Location: Al-Qibla, Kuwait. RJ Scope: Design & Built. Project Description: 22 Commercial Floors Land Area: 291m2. Built-up Area: 4,373m2. Value: 1,240,000KD Duration: 14 Months.