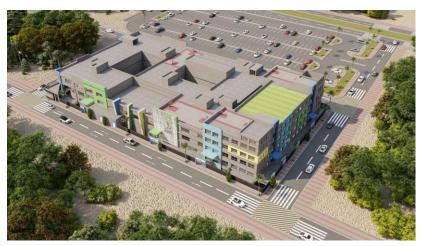

### Ghars & Manarat Bilingual School

Location: Salmiya, Kuwait. RJ Scope: Design & Built. Project Description: Basement, Ground & 3 Floor Land Area: 1269 m2. Built-up Area: 5468 m2. Value: 1,372,206 KD Duration: 8 Months.