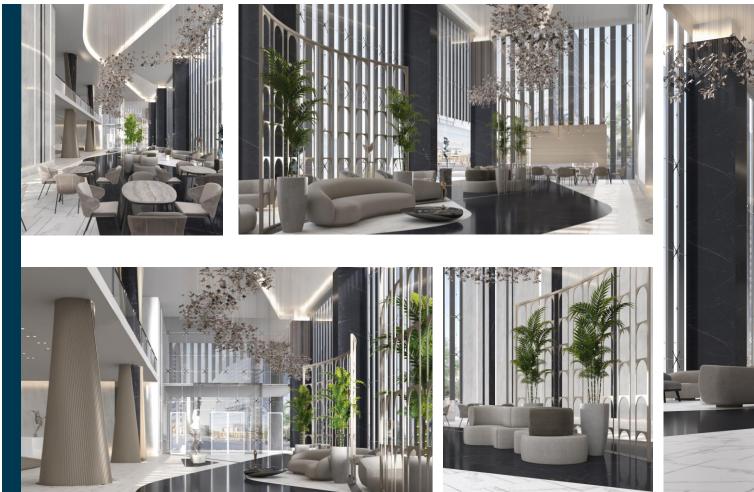

Al-Ghoniman Commercial Complex Sama Tower

Location: Al-Qibla, Kuwait. RJ Scope: Design & Built. Project Description: 22 Commercial Floors Land Area: 291m2. Built-up Area: 4,373m2. Value: 1,240,000KD Duration: 14 Months.