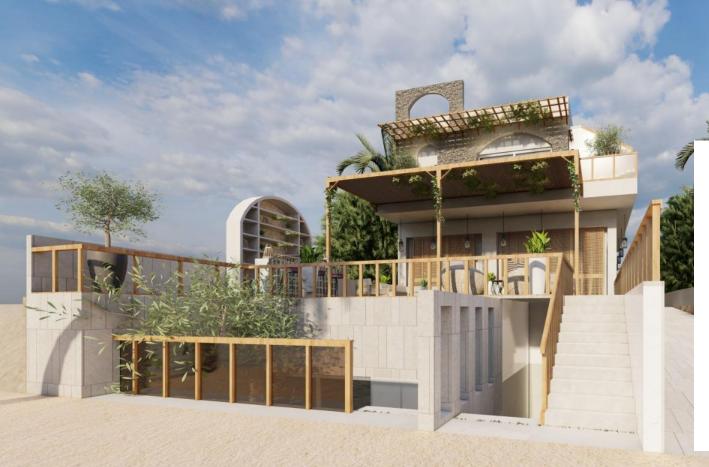

# PRIVATE VILLAS

Al-Mansouria Private Villa

Location: Al-Mansouria, Kuwait. RJ Scope: Construction. Project Description: Basement, Ground & 2 Floors Land Area: 1000 m2. Built-up Area: 3,404 m2. Value: 1,480,740.00 KD Duration: 16 Months.

South Abdullah Al-Mubarak Private Villa

Location:

South Abdullah Al- Muabarak, Kuwait. RJ Scope: Design & Built. Project Description: Basement, Ground & 2 Floors Land Area: 400 m2. Built-up Area: 1,565 m2. Value: 398,650.00 KD Duration: 15 Months.

# Al-Sabahiya Private Villa

Location: Al-Sabahiya, Kuwait. RJ Scope: Design & Built. Project Description: Basement, Ground & 2 Floors Land Area: 500 m2. Built-up Area: 1,372 m2. Value: 401.840.00 KD Duration: 12 Months.