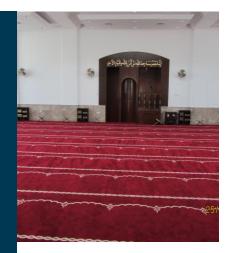

# RELIGIOUS FACILIITES

### Al-Jerak Mosque

Location: Metlaa City, Kuwait. RJ Scope: Design. Project Description: Ground & Mezzanine Floor Land Area: 3420m2. Built-up Area: 2469 m2. Value: Under Estimation

Al-Basman Mosque Location: Al-Rabiah, Kuwait. RJ Scope: Design & Civil Works. **Project Description:** Basement, Ground & Mezzanine Floor Land Area: 3018 m2. Built-up Area: 4,649 m2. Cost: 709,000.00 KD Duration: 6 Months.