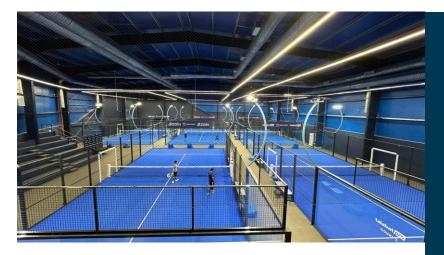

### Ocean Padel Court

Location: Salmiya, Kuwait. RJ Scope: Design & Built. Project Description: Ground & Mezzanine Floor Land Area: 3000 m2. Built-up Area: 2215 m2. Value: 770,000.00 KD Duration: 6 Months.