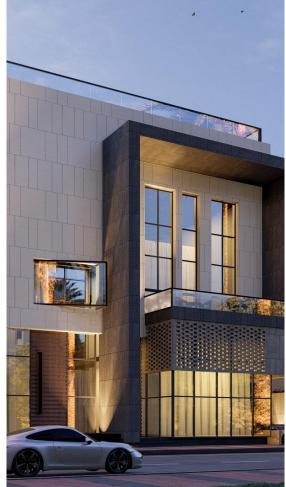

# PRIVATE VILLAS

Al-Mansouria Private Villa

Location: Al-Mansouria, Kuwait. RJ Scope: Construction. Project Description: Basement, Ground & 2 Floors Land Area: 1000 m2. Built-up Area: 3,404 m2. Value: 1,480,740.00 KD Duration: 16 Months.

South Abdullah Al-Mubarak Private Villa

Location:

South Abdullah Al- Muabarak, Kuwait. RJ Scope: Design & Built. Project Description: Basement, Ground & 2 Floors Land Area: 400 m2. Built-up Area: 1,565 m2. Value: 398,650.00 KD Duration: 15 Months.

# Al-Sabahiya Private Villa

Location: Al-Sabahiya, Kuwait. RJ Scope: Design & Built. Project Description: Basement, Ground & 2 Floors Land Area: 500 m2. Built-up Area: 1,372 m2. Value: 401.840.00 KD Duration: 12 Months.