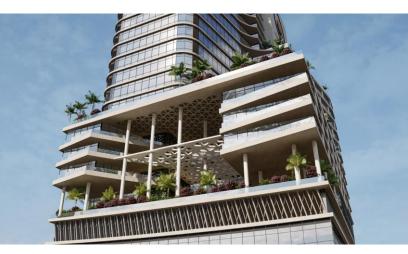

Al-Ghoniman Commercial Complex Sama Tower

Location: Al-Qibla, Kuwait. RJ Scope: Design & Built. Project Description: 22 Commercial Floors Land Area: 291m2. Built-up Area: 4,373m2. Value: 1,240,000KD Duration: 14 Months.