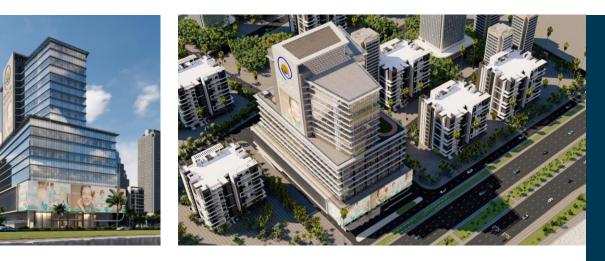

Al-Ghoniman Commercial Complex Sama Tower

Location: Al-Qibla, Kuwait. RJ Scope: Design & Built. Project Description: 22 Commercial Floors Land Area: 291m2. Built-up Area: 4,373m2. Value: 1,240,000KD Duration: 14 Months.